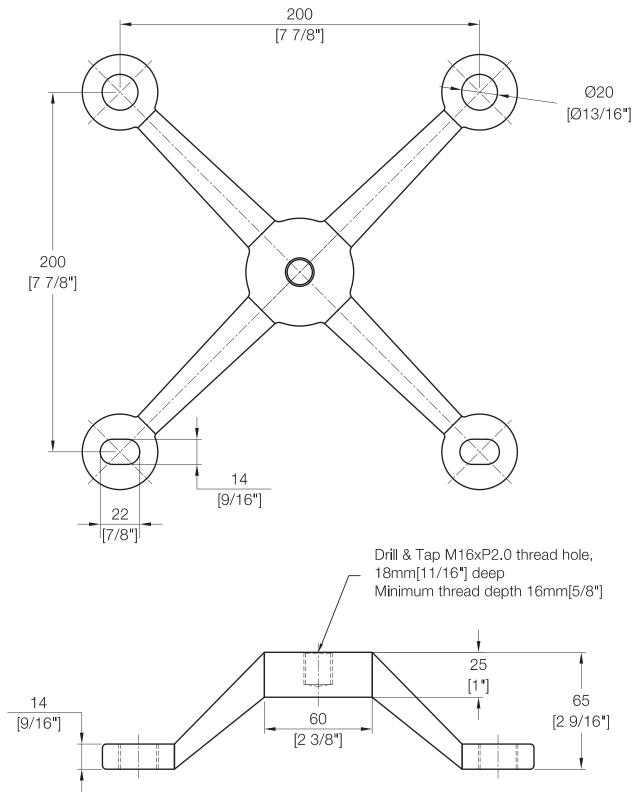

# **EPCO POINT SUPPORTED SYSTEM**

**VOLUME 3 - GWSFMA SYSTEM** 

O City of Industry, CA 91789

**L** +1 (323) 451-2688

info@epcocorp.com www.epcocorp.com



© Copyright 2019-2023 EPCO Architectural Hardware (USA) Inc. — All rights reserved. Usage strictly limited to contract conditions. For more information please contact us through email : info@epcocorp.com





GWSFMA + Bolt Assembly



#### **Product Dimensions**





GWSFMA - 1



#### **Product Dimensions**





GWSFMA - 2/1

### **2 Way Glass Connection**

E.P.CO

**Product Dimensions** 



GWSFMA - 2

6

#### **Product Dimensions**



GWSFMA - 4/2/90





#### **Product Dimensions**







#### GWSFMA - 3

#### **Product Dimensions**







GWSFMA - 4

## Reference

#### **Product Information:**

- Material: 316 Grade Stainless Steel
- Glass Thickness: 12mm ~ 38mm
- Bolt Assembly Type: 2.11, 2.3D, 2.3D IG, 2.1, 2.11 and 2.3 IG
- Glass Hole: Required
- Finish: Stainless Polished, Stainless Satin, Dark Bronze, and Matte Black

#### **Product Finishes:**

Stainless Polished (SP)

Dark Bronze (DB)

Stainless Satin (SS)

Matte Black (MB)







Insulating Glass

\* For use with Tempered Glass Only







2.11 Flat Head Fixed Bolt Assembly

2.3D CS/OD Articulated Bolt Assembly



2.1 Countersunk Fixed Bolt Assembly

2.3 Countersunk

#### **Key Services:**



Design/Conceptual Drawings



Engineering and Calculation

3D Molding

**Product Uses:** 



Steel Tube



Steel Pipe



I Beam



Cable Truss









Laminated Glass

Monol