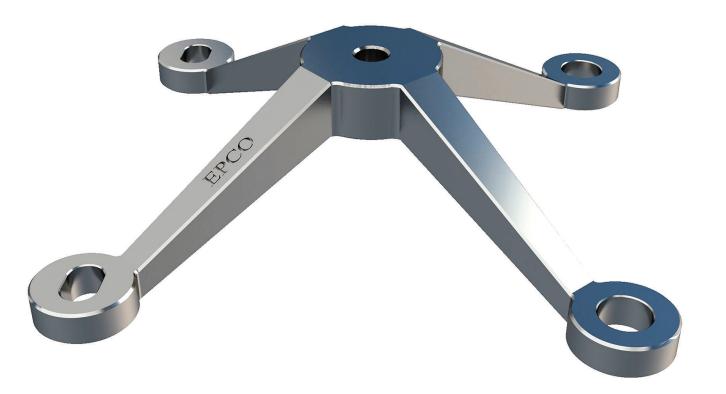

# **EPCO POINT SUPPORTED SYSTEM**

**VOLUME 3 - GWSFMA SYSTEM** 

O City of Industry, CA 91789

**L** +1 (323) 451-2688

info@epcocorp.com www.epcocorp.com



© Copyright 2019-2023 EPCO Architectural Hardware (USA) Inc. — All rights reserved. Usage strictly limited to contract conditions. For more information please contact us through email : info@epcocorp.com





GWSFMA + Bolt Assembly



#### **Product Dimensions**





GWSFMA - 1



#### **Product Dimensions**





GWSFMA - 2/1

### **2 Way Glass Connection**

E.P.CO

**Product Dimensions** 



GWSFMA - 2

6

#### **Product Dimensions**



GWSFMA - 4/2/90





#### **Product Dimensions**







#### GWSFMA - 3

#### **Product Dimensions**







GWSFMA - 4

## Reference

#### **Product Information:**

- Material: 316 Grade Stainless Steel
- Glass Thickness: 12mm ~ 38mm
- Bolt Assembly Type: 2.11, 2.3D, 2.3D IG, 2.1, 2.11 and 2.3 IG
- Glass Hole: Required
- Finish: Stainless Polished, Stainless Satin, Dark Bronze, and Matte Black

#### **Product Finishes:**

Stainless Polished (SP)

Dark Bronze (DB)

Stainless Satin (SS)

Matte Black (MB)







Insulating Glass

\* For use with Tempered Glass Only







2.11 Flat Head Fixed Bolt Assembly

2.3D CS/OD Articulated Bolt Assembly



2.1 Countersunk Fixed Bolt Assembly

2.3 Countersunk

#### **Key Services:**



Design/Conceptual Drawings



Engineering and Calculation

3D Molding

**Product Uses:** 



Steel Tube



Steel Pipe



I Beam



Cable Truss









Laminated Glass

M