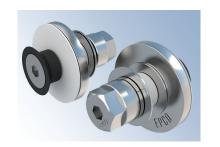

GWSFMA + Bolt Assembly

#### **Product Information:**

- Material: 316 Grade Stainless Steel
- Glass Thickness: 12mm ~ 38mm
- Bolt Assembly Type: 2.11, 2.3D, 2.3D IG, 2.1, 2.11 and 2.3 IG
- Glass Hole: Required
- Finish: Stainless Polished, Stainless Satin, Dark Bronze, and Matte Black

#### **Product Finishes:**

Stainless Polished (SP)

Dark Bronze (DB)

Stainless Satin (SS)

Matte Black (MB)

Insulating Glass

\* For use with Tempered Glass Only

2.11 Flat Head Fixed Bolt Assembly

2.3D CS/OD Articulated Bolt Assembly

2.1 Countersunk Fixed Bolt Assembly

2.3 Countersunk