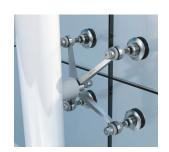

### **2 Way Glass Connection**

E.P.CO

**Product Dimensions** 

GWSFMA - 2

6

#### GWSFMA - 3