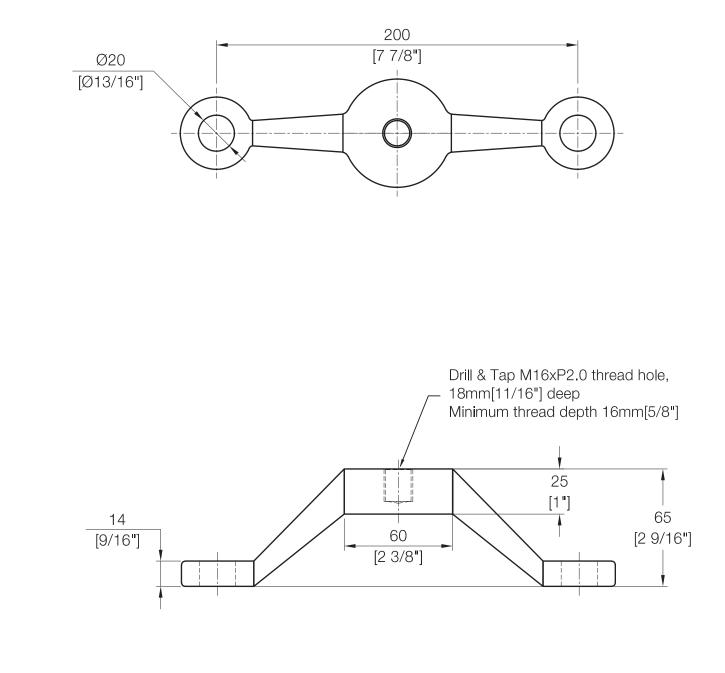

# **EPCO POINT SUPPORTED SYSTEM**

**VOLUME 3 - GWSFMA SYSTEM** 

O City of Industry, CA 91789

**L** +1 (323) 451-2688

info@epcocorp.com www.epcocorp.com



© Copyright 2019-2023 EPCO Architectural Hardware (USA) Inc. — All rights reserved. Usage strictly limited to contract conditions. For more information please contact us through email : info@epcocorp.com





GWSFMA + Bolt Assembly



#### **Product Dimensions**





GWSFMA - 1



#### **Product Dimensions**





GWSFMA - 2/1

### **2 Way Glass Connection**

E.P.CO

**Product Dimensions** 



GWSFMA - 2

6

#### **Product Dimensions**



GWSFMA - 4/2/90





#### **Product Dimensions**







#### GWSFMA - 3

#### **Product Dimensions**







GWSFMA - 4

## Reference

#### **Product Information:**

- Material: 316 Grade Stainless Steel
- Glass Thickness: 12mm ~ 38mm
- Bolt Assembly Type: 2.11, 2.3D, 2.3D IG, 2.1, 2.11 and 2.3 IG
- Glass Hole: Required
- Finish: Stainless Polished, Stainless Satin, Dark Bronze, and Matte Black

#### **Product Finishes:**

Stainless Polished (SP)

Dark Bronze (DB)

Stainless Satin (SS)

Matte Black (MB)







Insulating Glass

\* For use with Tempered Glass Only







2.11 Flat Head Fixed Bolt Assembly

2.3D CS/OD Articulated Bolt Assembly



2.1 Countersunk Fixed Bolt Assembly

2.3 Countersunk

#### **Key Services:**



Design/Conceptual Dr