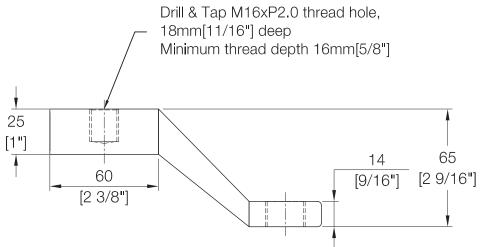

# **EPCO POINT SUPPORTED SYSTEM**

**VOLUME 3 - GWSFMA SYSTEM** 

O City of Industry, CA 91789

**L** +1 (323) 451-2688

info@epcocorp.com www.epcocorp.com



© Copyright 2019-2023 EPCO Architectural Hardware (USA) Inc. — All rights reserved. Usage strictly limited to contract conditions. For more information please contact us through email : info@epcocorp.com





GWSFMA + Bolt Assembly



#### **Product Dimensions**





GWSFMA - 1



#### **Product Dimensions**





GWSFMA - 2/1

### **2 Way Glass Connection**

E.P.CO

**Product Dimensions** 



GWSFMA - 2

6

#### **Product Dimensions**



GWSFMA - 4/2/90





#### **Product Dimensions**







#### GWSFMA - 3

#### **Product Dimensions**







GWSFMA - 4

## Reference

#### **Product Information:**

- Material: 316 Grade Stainless Steel
- Glass Thickness: 12mm ~ 38mm
- Bolt Assembly Type: 2.11, 2.3D, 2.3D IG, 2.1, 2.11 and 2.3 IG
- Glass Hole: Required
- Finish: Stainless Polished, Stainless Satin, Dark Bronze, and Matte Black

#### **Product Finishes:**

Stainless Polished (SP)

Dark Bronze (DB)

Stainless Satin (SS)

Matte Black (MB)







Insulating Glass

\* For use with Tempered Glass Only







2.11 Flat Head Fixed Bolt Assembly

2.3D CS/OD Articulated Bolt Assembly



2.1 Countersunk Fixed Bolt Assembly

2.3 Countersunk

#### **Key Services:**



Design/Conceptual Drawings



Engineering and Calculation

3D Molding

**Product Uses