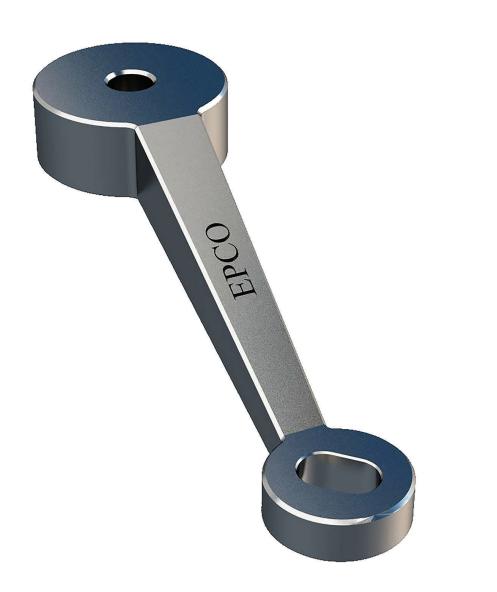

# **EPCO POINT SUPPORTED SYSTEM**

**VOLUME 3 - GWSFMA SYSTEM** 

O City of Industry, CA 91789

**L** +1 (323) 451-2688

info@epcocorp.com www.epcocorp.com



© Copyright 2019-2023 EPCO Architectural Hardware (USA) Inc. — All rights reserved. Usage strictly limited to contract conditions. For more information please contact us through email : info@epcocorp.com





GWSFMA + Bolt Assembly



#### **Product Dimensions**





GWSFMA - 1



#### **Product Dimensions**





GWSFMA - 2/1

### **2 Way Glass Connection**

E.P.CO

**Product Dimensions** 



GWSFMA - 2

6

#### **Product Dimensions**



GWSFMA - 4/2/90





#### **Product Dimensions**







#### GWSFMA - 3

#### **Product Dimensions**







GWSFMA - 4

## Reference

#### **Product Information:**

- Material: 316 Grade Stainless Steel
- Glass Thickness: 12mm ~ 38mm
- Bolt Assembly Type: 2.11, 2.3D, 2.3D IG, 2.1, 2.11 and 2.3 IG
- Glass Hole: Required
- Finish: Stainless Polished, Stainless Satin, Dark Bronze, and Matte Black

#### **Product Finishes:**

Stainless Polished (SP)

Dark Bronze (DB)

Stainless Satin (SS)

Matte Black (MB)







Insulating Glass

\* For use with Tempered Glass Only







2.11 Flat Head Fixed Bolt Assembly

2.3D CS/OD Articulated Bol