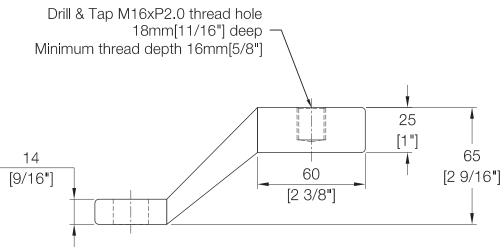

# **EPCO POINT SUPPORTED SYSTEM**

**VOLUME 3 - GWSFMA SYSTEM** 

O City of Industry, CA 91789

**L** +1 (323) 451-2688

info@epcocorp.com www.epcocorp.com



© Copyright 2019-2023 EPCO Architectural Hardware (USA) Inc. — All rights reserved. Usage strictly limited to contract conditions. For more information please contact us through email : info@epcocorp.com





GWSFMA + Bolt Assembly



#### **Product Dimensions**





GWSFMA - 1



#### **Product Dimensions**





GWSFMA - 2/1

### **2 Way Glass Connection**

E.P.CO

**Product Dimensions** 



GWSFMA - 2

6

#### **Product Dimensions**



GWSFMA - 4/2/90





#### **Product Dimensions**







#### GWSFMA - 3

#### **Product Dimensions**







GWSFMA - 4

## Reference

#### **Product Information:**

- Material: 316 Grade Stainless Steel
- Glass Thickness: 12mm ~ 38mm
- Bolt Assembly Type: 2.11, 2.3D, 2.3D IG, 2.1, 2.11 and 2.3 IG
- Glass Hole: Required
- Finish: Stainless Polished, Stainless Satin, Dark Bronze, and Matte Black

#### **Product Finishes:**

Stainless Polished (SP)

Dark Bronze (DB)

Stainless Satin (SS)

Matte Black (MB)







Insulating Glass

\* For use with Tempered Glass Only







2.11 Flat Head Fixed Bolt Assembly

2.3D CS/OD A