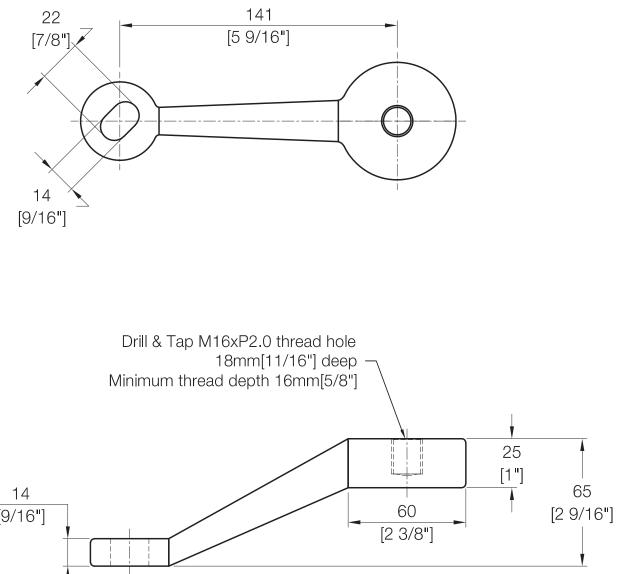

# **EPCO POINT SUPPORTED SYSTEM**

**VOLUME 3 - GWSFMA SYSTEM** 

O City of Industry, CA 91789

**L** +1 (323) 451-2688

info@epcocorp.com www.epcocorp.com



© Copyright 2019-2023 EPCO Architectural Hardware (USA) Inc. — All rights reserved. Usage strictly limited to contract conditions. For more information please contact us through email : info@epcocorp.com





GWSFMA + Bolt Assembly



#### **Product Dimensions**





GWSFMA - 1



#### **Product Dimensions**





GWSFMA - 2/1

### **2 Way Glass Connection**

E.P.CO

**Product Dimensions** 



GWSFMA - 2

6

#### **Product Dimensions**



GWSFMA - 4/2/90





#### **Product Dimensions**







#### GWSFMA - 3

#### **Product Dimensions**







GWSFMA - 4

## Reference

#### **Product Information:**

- Material: 316 Grade Stainless Steel
- Glass Thickness: 12mm ~ 38mm
- Bolt Assembly Type: 2.11, 2.3D, 2.3D IG, 2.1, 2.11 and 2.3 IG
- Glass Hole: Required
- Finish: Stainless Polished, Stainless Satin, Dark Bronze, and Matte Black

#### **Product Finishes:**

Stainless Polished (SP)

Dark Bronze (DB)

Stainless Satin (SS)

Matte Black (MB)







Insulating Glass

\* For use with Tempered Glass Only







2.11 Flat Head Fixed Bolt Assembly

2.3D CS/OD Articulated Bolt Assembly



2.1 Countersunk F