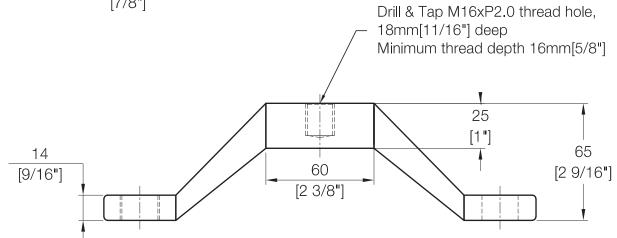

# **EPCO POINT SUPPORTED SYSTEM**

**VOLUME 3 - GWSFMA SYSTEM** 

O City of Industry, CA 91789

**L** +1 (323) 451-2688

info@epcocorp.com www.epcocorp.com



© Copyright 2019-2023 EPCO Architectural Hardware (USA) Inc. — All rights reserved. Usage strictly limited to contract conditions. For more information please contact us through email : info@epcocorp.com





GWSFMA + Bolt Assembly



#### **Product Dimensions**





GWSFMA - 1



#### **Product Dimensions**





GWSFMA - 2/1

### **2 Way Glass Connection**

E.P.CO

**Product Dimensions** 



GWSFMA - 2

6

#### **Product Dimensions**



GWSFMA - 4/2/90





#### **Product Dimensions**







#### GWSFMA - 3

#### **Product Dimensions**







GWSFMA - 4

## Reference

#### **Product Information:**

- Material: 316 Grade Stainless Steel
- Glass Thickness: 12mm ~ 38mm
- Bolt Assembly Type: 2.11, 2.3D, 2.3D IG, 2.1, 2.11 and 2.3 IG
- Glass Hole: Required
- Finish: Stainless Polished, Stainless Satin, Dark Bronze, and Matte Black

#### **Product Finishes:**

Stainless Polished (SP)

Dark Bronze (DB)

Stainless Satin (SS)

Matte Black (MB)







Insulating Glass

\* For use with Tempered Glass Only







2.11 Flat Head Fixed Bolt Assembly

2.3D CS/OD Articulated Bolt Assembly



2.1 Countersunk Fixed Bolt Assembly

2.3 Countersunk

#### **Key Services:**



Design/Conceptual Drawings



Engineering and Calculation

3D Molding

**Product Uses:** 



Steel Tube



Steel Pipe



I