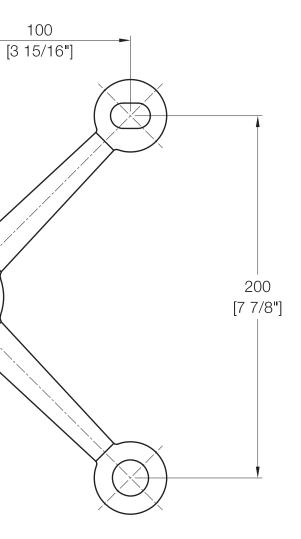

# **EPCO POINT SUPPORTED SYSTEM**

**VOLUME 3 - GWSFMA SYSTEM** 

O City of Industry, CA 91789

**L** +1 (323) 451-2688

info@epcocorp.com www.epcocorp.com



© Copyright 2019-2023 EPCO Architectural Hardware (USA) Inc. — All rights reserved. Usage strictly limited to contract conditions. For more information please contact us through email : info@epcocorp.com





GWSFMA + Bolt Assembly



#### **Product Dimensions**





GWSFMA - 1



#### **Product Dimensions**





GWSFMA - 2/1

### **2 Way Glass Connection**

E.P.CO

**Product Dimensions** 



GWSFMA - 2

6

#### **Product Dimensions**



GWSFMA - 4/2/90





#### **Product Dimensions**







#### GWSFMA - 3

#### **Product Dimensions**







GWSFMA - 4

## Reference

#### **Product Information:**

- Material: 316 Grade Stainless Steel
- Glass Thickness: 12mm ~ 38mm
- Bolt Assembly Type: 2.11, 2.3D, 2.3D IG, 2.1, 2.11 and 2.3 IG
- Glass Hole: Required
- Finish: Stainless Polished, Stainless Satin, Dark Bronze, and Matte Black

#### **Product Finishes:**

Stainless Polished (SP)

Dark Bronze (DB)

Stainless Satin (SS)

Matte Black (MB)







Insulating Glass

\* For use with Tempered Glass Only







2.11 Flat Head Fixed Bolt Assembly

2.3D CS/OD Articulated Bolt Assembly



2.1 Countersunk Fixed Bolt Assembly

2.3 Countersunk

#### **Key Services:**



Design/Conceptual Drawings



Engineering and Calculation

3D Molding

**Product Uses:*