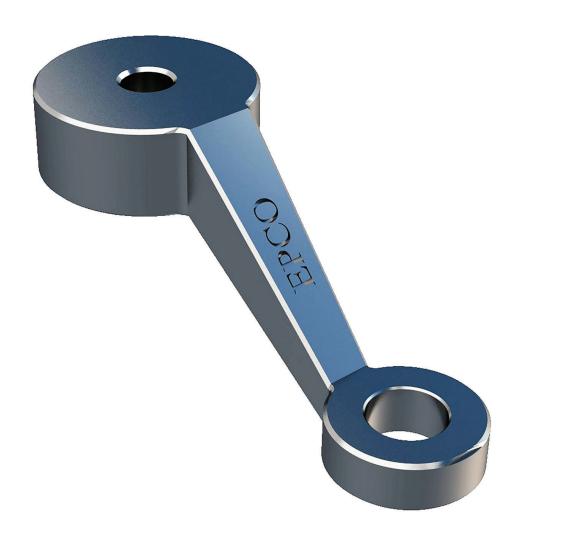

GWSFMA + Bolt Assembly

2.3D CS/OD Articulated Bolt Assembly

2.1 Countersunk Fixed Bolt Assembly

2.3 Countersunk