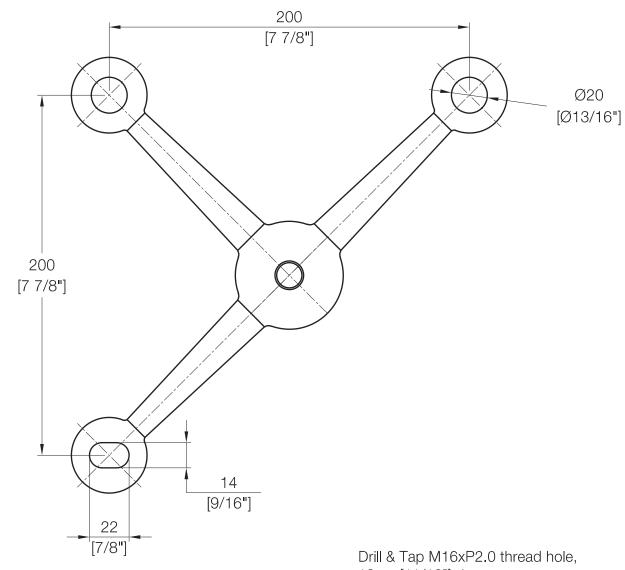

# **EPCO POINT SUPPORTED SYSTEM**

**VOLUME 3 - GWSFMA SYSTEM** 

O City of Industry, CA 91789

**L** +1 (323) 451-2688

info@epcocorp.com www.epcocorp.com



© Copyright 2019-2023 EPCO Architectural Hardware (USA) Inc. — All rights reserved. Usage strictly limited to contract conditions. For more information please contact us through email : info@epcocorp.com





GWSFMA + Bolt Assembly



#### **Product Dimensions**





GWSFMA - 1



#### **Product Dimensions**





GWSFMA - 2/1

### **2 Way Glass Connection**

E.P.CO

**Product Dimensions** 



GWSFMA - 2

6

#### **Product Dimensions**



GWSFMA - 4/2/90





#### **Product Dimensions**







#### GWSFMA - 3

#### **Product Dimensions**







GWSFMA - 4

## Reference

#### **Product Information:**

- Material: 316 Grade Stainless Steel
- Glass Thickness: 12mm ~ 38mm
- Bolt Assembly Type: 2.11, 2.3D, 2.3D IG, 2.1, 2.11 and 2.3 IG
- Glass Hole: Required
- Finish: Stainless Polished, Stainless Satin, Dark Bronze, and Matte Black

#### **Product Finishes:**

Stainless Polished (SP)

Dark Bronze (DB)

Stainless Satin (SS)

Matte Black (MB)







Insulating Glass

\* For use with Tempered Glass Only







2.11 Flat Head Fixed Bolt Assembly

2.3D CS/OD Articulated Bolt Assembly



2.1 Countersunk Fixed Bolt Assembly

2.3 Countersunk

#### **Key Services:**



Design/Conceptual Drawings



Engineering and Calculation

3D Molding

**Product Uses:** 



Steel Tube



Steel Pipe