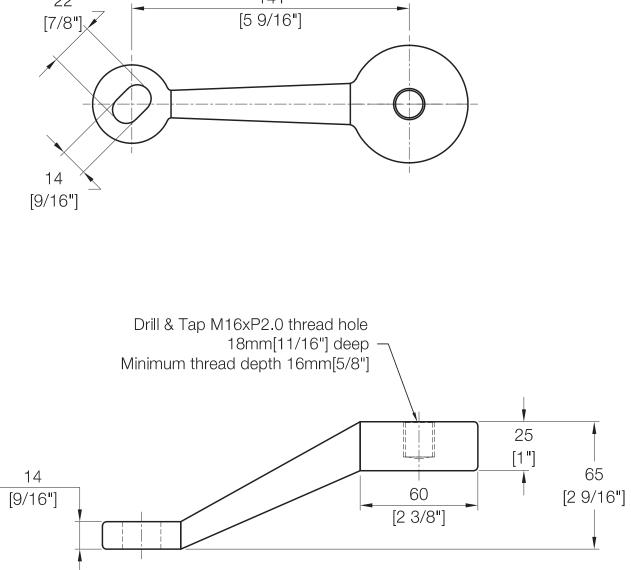

# **EPCO POINT SUPPORTED SYSTEM**

**VOLUME 3 - GWSFMA SYSTEM** 

O City of Industry, CA 91789

**L** +1 (323) 451-2688

info@epcocorp.com www.epcocorp.com



© Copyright 2019-2023 EPCO Architectural Hardware (USA) Inc. — All rights reserved. Usage strictly limited to contract conditions. For more information please contact us through email : info@epcocorp.com





GWSFMA + Bolt Assembly



#### **Product Dimensions**





GWSFMA - 1



#### **Product Dimensions**





GWSFMA - 2/1

### **2 Way Glass Connection**

E.P.CO

**Product Dimensions** 



GWSFMA - 2

6

#### **Product Dimensions**



GWSFMA - 4/2/90





#### **Product Dimensions**







#### GWSFMA - 3

#### **Product Dimensions**







GWSFMA - 4

## Reference

#### **Product Information:**

- Material: 316 Grade Stainless Steel
- Glass Thickness: 12mm ~ 38mm
- Bolt Assembly Type: 2.11, 2.3D, 2.3D IG, 2.1, 2.11 and 2.3 IG
- Glass Hole: Required
- Finish: Stainless Polished, Stainless Satin, Dark Bronze, and Matte Black

#### **Product Finishes:**

Stainless Polished (SP)

Dark Bronze (DB)

Stainless Satin (SS)

Matte Black (MB)







Insulating Glass

\* For use with Tempered Glass Only







2.11 Flat Head Fixed Bolt Assembly

2.3D CS/OD Articulated Bolt Assembly



2.1 Countersunk Fix