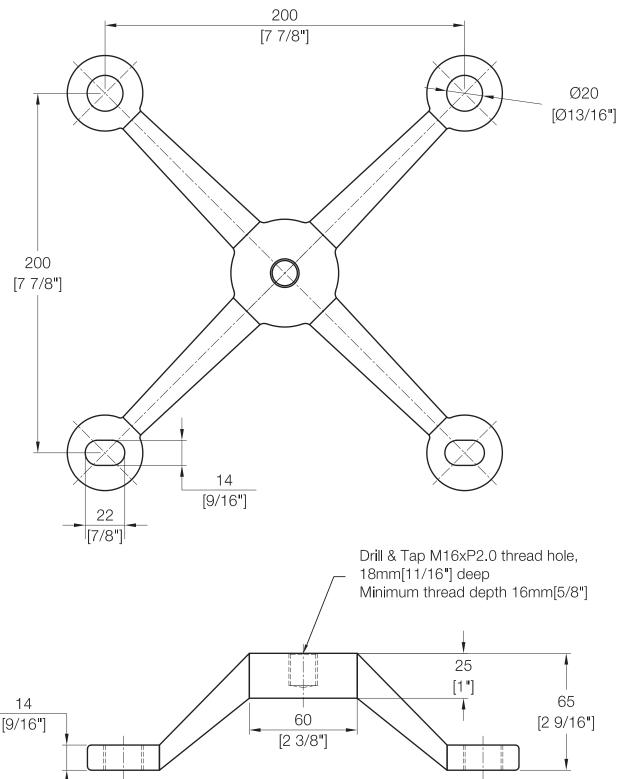

# **EPCO POINT SUPPORTED SYSTEM**

**VOLUME 3 - GWSFMA SYSTEM** 

O City of Industry, CA 91789

**L** +1 (323) 451-2688

info@epcocorp.com www.epcocorp.com



© Copyright 2019-2023 EPCO Architectural Hardware (USA) Inc. — All rights reserved. Usage strictly limited to contract conditions. For more information please contact us through email : info@epcocorp.com





GWSFMA + Bolt Assembly



#### **Product Dimensions**





GWSFMA - 1



#### **Product Dimensions**





GWSFMA - 2/1

### **2 Way Glass Connection**

E.P.CO

**Product Dimensions** 



GWSFMA - 2

6

#### **Product Dimensions**



GWSFMA - 4/2/90





#### **Product Dimensions**







#### GWSFMA - 3

#### **Product Dimensions**







GWSFMA - 4

## Reference

#### **Product Information:**

- Material: 316 Grade Stainless Steel
- Glass Thickness: 12mm ~ 38mm
- Bolt Assembly Type: 2.11, 2.3D, 2.3D IG, 2.1, 2.11 and 2.3 IG
- Glass Hole: Required
- Finish: Stainless Polished, Stainless Satin, Dark Bronze, and Matte Black

#### **Product Finishes:**

Stainless Polished (SP)

Dark Bronze (DB)

Stainless Satin (SS)

Matte Black (MB)







Insulating Glass

\* For use with Tempered Glass Only







2.11 Flat Head Fixed Bolt Assembly

2.3D CS/OD Articulated Bolt Assembly



2.1 Countersunk Fixed Bolt Assembly

2.3 Countersunk

#### **Key Services:**



Design/Conceptual Drawings



Engineering and Calculation

3D Molding

**Product Uses:** 



Steel Tube



Steel Pipe



I Beam



Cable Truss









Laminated Glass

Mon