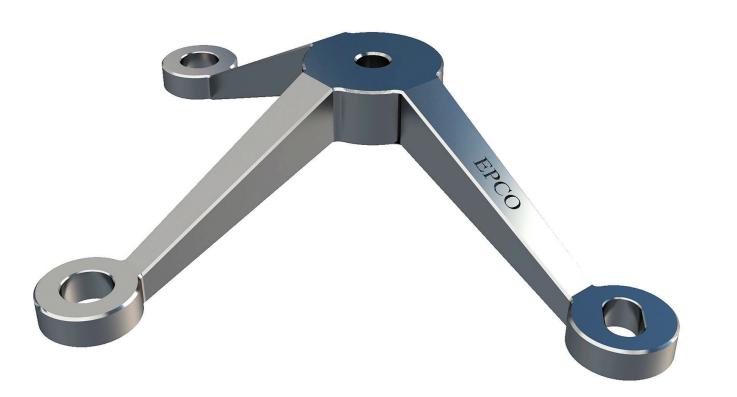

# **EPCO POINT SUPPORTED SYSTEM**

**VOLUME 3 - GWSFMA SYSTEM** 

O City of Industry, CA 91789

**L** +1 (323) 451-2688

info@epcocorp.com www.epcocorp.com



© Copyright 2019-2023 EPCO Architectural Hardware (USA) Inc. — All rights reserved. Usage strictly limited to contract conditions. For more information please contact us through email : info@epcocorp.com





GWSFMA + Bolt Assembly



#### **Product Dimensions**





GWSFMA - 1



#### **Product Dimensions**





GWSFMA - 2/1

### **2 Way Glass Connection**

E.P.CO

**Product Dimensions** 



GWSFMA - 2

6

#### **Product Dimensions**



GWSFMA - 4/2/90





#### **Product Dimensions**







#### GWSFMA - 3

#### **Product Dimensions**







GWSFMA - 4

## Reference

#### **Product Information:**

- Material: 316 Grade Stainless Steel
- Glass Thickness: 12mm ~ 38mm
- Bolt Assembly Type: 2.11, 2.3D, 2.3D IG, 2.1, 2.11 and 2.3 IG
- Glass Hole: Required
- Finish: Stainless Polished, Stainless Satin, Dark Bronze, and Matte Black

#### **Product Finishes:**

Stainless Polished (SP)

Dark Bronze (DB)

Stainless Satin (SS)

Matte Black (MB)







Insulating Glass

\* For use with Tempered Glass Only







2.11 Flat Head Fixed Bolt Assembly

2.3D CS/OD Articulated Bolt Assembly



2.1 Countersunk Fixed Bolt Assembly

2.3 Countersunk

#### **Key Services:**



Design/Conceptual Drawings



Engineering and Calculation

3D Molding

**Product Uses:** 



Steel Tube



Steel Pipe