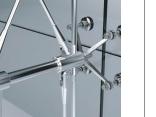

### **2 Way Glass Connection**

E.P.CO

**Product Dimensions** 

GWSFMA - 2

6

#### **Product Information:**

- Material: 316 Grade Stainless Steel
- Glass Thickness: 12mm ~ 38mm
- Bolt Assembly Type: 2.11, 2.3D, 2.3D IG, 2.1, 2.11 and 2.3 IG
- Glass Hole: Required
- Finish: Stainless Polished, Stainless Satin, Dark Bronze, and Matte Black

#### **Product Finishes:**

Stainless Polished (SP)

Dark Bronze (DB)

Stainless Satin (SS)

Matte Black (MB)

Insulating Glass

\* For use with Tempered Glass Only

2.11 Flat Head Fixed Bolt Assembly

2.3D CS/OD Articulated Bolt Assembly

2.1 Countersunk Fixed Bolt Assembly

2.3 Countersunk