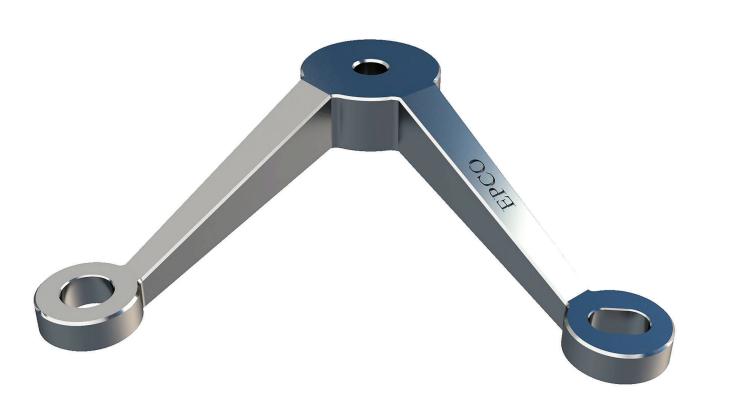

# **EPCO POINT SUPPORTED SYSTEM**

**VOLUME 3 - GWSFMA SYSTEM** 

O City of Industry, CA 91789

**L** +1 (323) 451-2688

info@epcocorp.com www.epcocorp.com



© Copyright 2019-2023 EPCO Architectural Hardware (USA) Inc. — All rights reserved. Usage strictly limited to contract conditions. For more information please contact us through email : info@epcocorp.com





GWSFMA + Bolt Assembly



#### **Product Dimensions**





GWSFMA - 1



#### **Product Dimensions**





GWSFMA - 2/1

### **2 Way Glass Connection**

E.P.CO

**Product Dimensions** 



GWSFMA - 2

6

#### **Product Dimensions**



GWSFMA - 4/2/90





#### **Product Dimensions**







#### GWSFMA - 3

#### **Product Dimensions**







GWSFMA - 4

## Reference

#### **Product Information:**

- Material: 316 Grade Stainless Steel
- Glass Thickness: 12mm ~ 38mm
- Bolt Assembly Type: 2.11, 2.3D, 2.3D IG, 2.1, 2.11 and 2.3 IG
- Glass Hole: Required
- Finish: Stainless Polished, Stainless Satin, Dark Bronze, and Matte Black

#### **Product Finishes:**

Stainless Polished (SP)

Dark Bronze (DB)

Stainless Satin (SS)

Matte Black (MB)







Insulating Glass

\* For use with Tempered Glass Only







2.11 Flat Head Fixed Bolt Assembly

2.3D CS/OD Articulated Bolt Assembly



2.1 Countersunk Fixed Bolt Assembly

2.3 Countersunk

#### **Key Services:**



Design/Conceptual Drawings



Engineering and Calculation

3D Mold