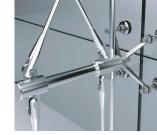

GWSFMA + Bolt Assembly

#### **Product Information:**

- Material: 316 Grade Stainless Steel
- Glass Thickness: 12mm ~ 38mm
- Bolt Assembly Type: 2.11, 2.3D, 2.3D IG, 2.1, 2.11 and 2.3 IG
- Glass Hole: Required
- Finish: Stainless Polished, Stainless Satin, Dark Bronze, and Matte Black

#### **Product Finishes:**

Stainless Polished (SP)

Dark Bronze (DB)

Stainless Satin (SS)

Matte Black (MB)

Insulating Glass

\* For use with Tempered Glass Only

2.11 Flat Head Fixed Bolt Assembly

2.3D CS/OD Articulated Bolt Assembly

2.1 Countersunk Fixed Bolt Assembly

2.3 Countersunk