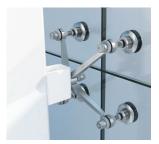

### **2 Way Glass Connection**

E.P.CO

**Product Dimensions** 

GWSFMA - 2

6

#### GWSFMA - 3