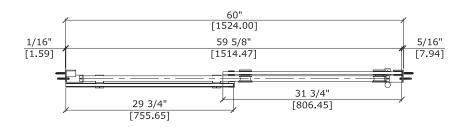

#### Bar Length:

Overall opening minus 1-3/4"

#### Bar height:

Overall height minus 3-5/16"

❖ 60" X 78" (1524mm X 1981mm) opening is illustrated

KLS-02.6 PRODUC

## Standard KD

to fit 56 1/2" to 60" (1435.1mm - 1524mm) wide opening, 84" (2133.6mm) tall panels. For 3/8" and 1/2" (10mm and 12mm) glass.

- 1ea 1" diameter track bar @ 55"(1397mm) length
- 2ea Adjustable Smooth Glide Rollers
- 2ea Anti-Lift Pins with a look as top two rollers
- 2ea Track Holders
- 1ea Wall Bracket with black gripper
- 1ea Wall Bracket with black bumper
- 1ea Floor Guide for 3/8"(10mm) glass. Add a 1/8"(4mm) thick metal washer for 1/2"(12mm) glass