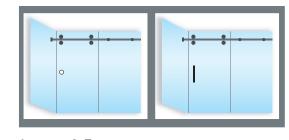

# LAYOUT & OVERVIEW SKETCHES

Layout 1-1
One fixed panel and one sliding glass
door with a flush pull or a shower handle

Layout 1-2
One fixed panel and one sliding glass door with a towel bar and a flush pull or a shower handle