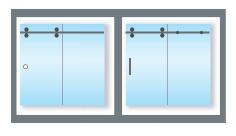

# LAYOUT & OVERVIEW SKETCHES

Layout 1-1
One fixed panel and one sliding glass
door with a flush pull or a shower handle

Layout 1-2
One fixed panel and one sliding glass door with a towel bar and a flush pull or a shower handle