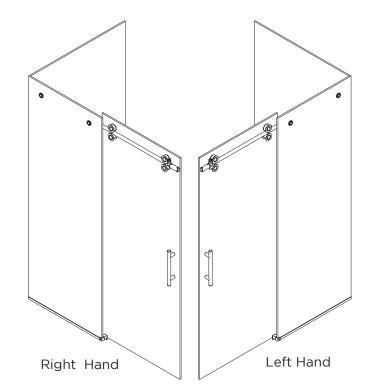

## Standard KD

to fit 56 1/2" to 60" (1435.1mm - 1524mm) wide opening, 84" (2133.6mm) tall panels. For 3/8" and 1/2" (10mm and 12mm) glass.

- 1ea 1" diameter track bar @ 55"(1397mm) length
- 2ea Adjustable Smooth Glide Rollers
- 2ea Anti-Lift Pins with a look as top two rollers
- 2ea Track Holders
- 1ea Wall Bracket with black gripper
- 1ea Wall Bracket with black bumper
- 1ea Floor Guide for 3/8"(10mm) glass. Add a 1/8"(4mm) thick metal washer for 1/2"(12mm) glass

### **Custom KD**

to fit up to 72" (1828.8mm) wide opening, 84" (2133.6mm) tall panels. For 3/8" and 1/2" (10mm and 12mm) glass.

- 1ea 1" diameter track bar @ 72"(1828.8mm) length
- 2ea Adjustable Smooth Glide Rollers
- 2ea Anti-Lift Pins with a look as top two rollers
- 2ea Track Holders
- 1ea Stopper
- 1ea Wall Bracket with black gripper
- 1ea Wall Bracket with black bumper
- 1ea Floor Guide for 3/8"(10mm) glass. Add a 1/8"(4mm) thick metal washer for 1/2"(12mm) glass