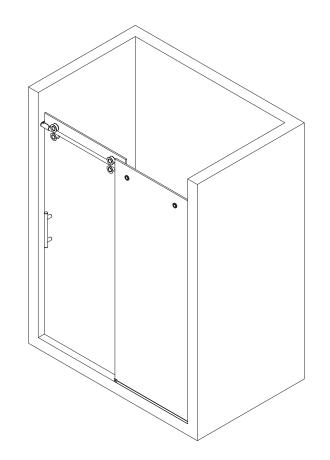

# LAYOUT & OVERVIEW SKETCHES

Layout 1-1
One fixed panel and one sliding glass
door with a flush pull or a shower handle

Layout 1-2
One fixed panel and one sliding glass door with a towel bar and a flush pull or a shower handle

Layout 2-1 Sliding Door, Fixed Panel and 90° Return Panel with a flush pull or a shower handle

Layout 2-2 Sliding Door, Fixed Panel and 90° Return Panel with a towel bar and a flush pull or a shower handle