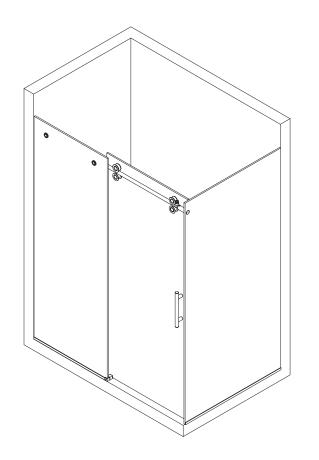

# LAYOUT & OVERVIEW SKETCHES

Layout 1-1
One fixed panel and one sliding glass
door with a flush pull or a shower handle

Layout 1-2
One fixed panel and one sliding glass door with a towel bar and a flush pull or a shower handle

Layout 2-1 Sliding Door, Fixed Panel and 90° Return Panel with a flush pull or a shower handle

Layout 2-2 Sliding Door, Fixed Panel and 90° Return Panel with a towel bar and a flush pull or a shower handle