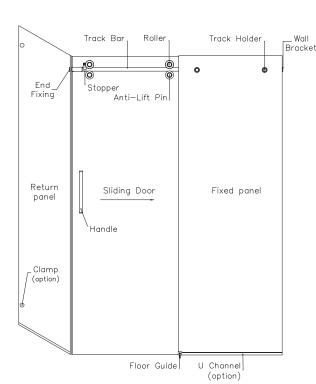

# **Product**

Adjustable Rollers

Anti-Lift Pins

Track Holders

Wall Bracket with Gripper

Wall Bracket with Bumper

Floor Guide

## Standard KD

to fit 56 1/2" to 60" (1435.1mm - 1524mm) wide opening, 84" (2133.6mm) tall panels. For 3/8" and 1/2" (10mm and 12mm) glass.

- 1ea 1" diameter track bar @ 55"(1397mm) length
- 2ea Adjustable Smooth Glide Rollers
- 2ea Anti-Lift Pins with a look as top two rollers
- 2ea Track Holders
- 1ea Wall Bracket with black gripper
- 1ea Wall Bracket with black bumper
- 1ea Floor Guide for 3/8"(10mm) glass. Add a 1/8"(4mm) thick metal washer for 1/2"(12mm) glass

- 1ea 1" diameter Ladder Pull with knobs
- 1ea 3/4" deep U-channel @ 39"(1M) length with VHB tape. For 3/8"(10mm) or for 1/2"(12mm) glass
- 1ea Bulb seal @ 78-3/4"(2M) length. For 3/8"(10mm) or for 1/2"(12mm) glass
- 1ea Self-adhesive L seal @ 39"(1M) length with VHB tape