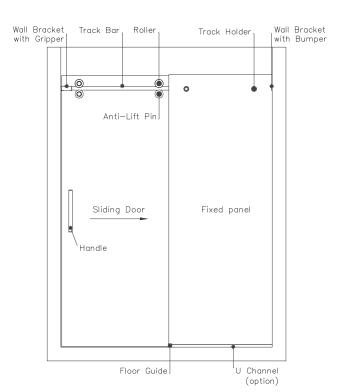

# **Product**

Adjustable Rollers

Anti-Lift Pins

Track Holders

Wall Bracket with Gripper

Wall Bracket with Bumper

Floor Guide

## Standard KD

to fit 56 1/2" to 60" (1435.1mm - 1524mm) wide opening, 84" (2133.6mm) tall panels. For 3/8" and 1/2" (10mm and 12mm) glass.

- 1ea 1" diameter track bar @ 55"(1397mm) length
- 2ea Adjustable Smooth Glide Rollers
- 2ea Anti-Lift Pins with a look as top two rollers
- 2ea Track Holders
- 1ea Wall Bracket with black gripper
- 1ea Wall Bracket with black bumper
- 1ea Floor Guide for 3/8"(10mm) glass. Add a 1/8"(4mm) thick metal washer for 1/2"(12mm) glass

### **Custom KD**

to fit up to 72" (1828.8mm) wide opening, 84" (2133.6mm) tall panels. For 3/8" and 1/2" (10mm and 12mm) glass.

- 1ea 1" diameter track bar @ 72"(1828.8mm) length
- 2ea Adjustable Smooth Glide Rollers
- 2ea Anti-Lift Pins with a look as top two rollers
- 2ea Track Holders
- 1ea Stopper
- 1ea Wall Bracket with black gripper
- 1ea Wall Bracket with black bumper
- 1ea Floor Guide for 3/8"(10mm) glass. Add a 1/8"(4mm) thick metal washer for 1/2"(12mm) glass

Layout 3 Sliding Door and two Fixed Panels to fit wide opening, 84" (2133.6mm) tall panels, for 3/8" and 1/2" (10mm and 12mm) tempered glass.

- 1ea 1" diameter track bar
- 2ea Adjustable Smooth Glide Rollers
- 2ea Anti-Lift Pins with a look as top two rollers
- 3ea Track Holders
- 1ea Stopper
- 2ea Wall Brackets
- 1ea Floor Guide for 3/8" (10mm) glass and 1/2"
   (12mm) glass