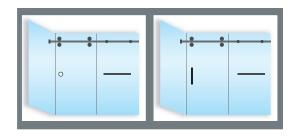

# LAYOUT & OVERVIEW SKETCHES

Layout 1-1
One fixed panel and one sliding glass
door with a flush pull or a shower handle

Layout 1-2
One fixed panel and one sliding glass door with a towel bar and a flush pull or a shower handle

Layout 2-1 Sliding Door, Fixed Panel and 90° Return Panel with a flush pull or a shower handle

Layout 2-2 Sliding Door, Fixed Panel and 90° Return Panel with a towel bar and a flush pull or a shower handle