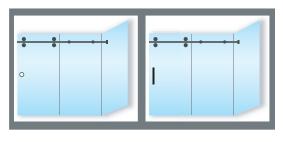

# LAYOUT & OVERVIEW SKETCHES

Layout 2-3
Sliding Door, Fixed Panel and 90° Return
Panel with a flush pull or a shower handle

Layout 2-4
Sliding Door, Fixed Panel and 90° Return
Panel with a towel bar and a flush pull or
a shower handle