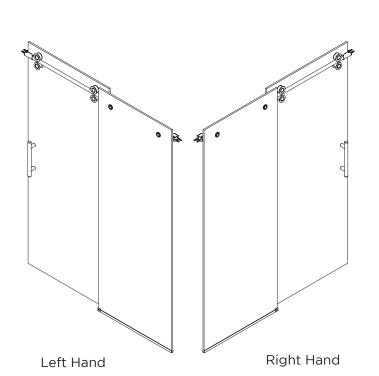

## Standard KD

to fit 56 1/2" to 60" (1435.1mm - 1524mm) wide opening, 84" (2133.6mm) tall panels. For 3/8" and 1/2" (10mm and 12mm) glass.

- 1ea 1" diameter track bar @ 55"(1397mm) length
- 2ea Adjustable Smooth Glide Rollers
- 2ea Anti-Lift Pins with a look as top two rollers
- 2ea Track Holders
- 1ea Wall Bracket with black gripper
- 1ea Wall Bracket with black bumper
- 1ea Floor Guide for 3/8"(10mm) glass. Add a 1/8"(4mm) thick metal washer for 1/2"(12mm) glass

### **Custom KD**

to fit up to 72" (1828.8mm) wide opening, 84" (2133.6mm) tall panels. For 3/8" and 1/2" (10mm and 12mm) glass.

- 1ea 1" diameter track bar @ 72"(1828.8mm) length
- 2ea Adjustable Smooth Glide Rollers
- 2ea Anti-Lift Pins with a look as top two rollers
- 2ea Track Holders
- 1ea Stopper
- 1ea Wall Bracket with black gripper
- 1ea Wall Bracket with black bumper
- 1ea Floor Guide for 3/8"(10mm) glass. Add a 1/8"(4mm) thick metal washer for 1/2"(12mm) glass