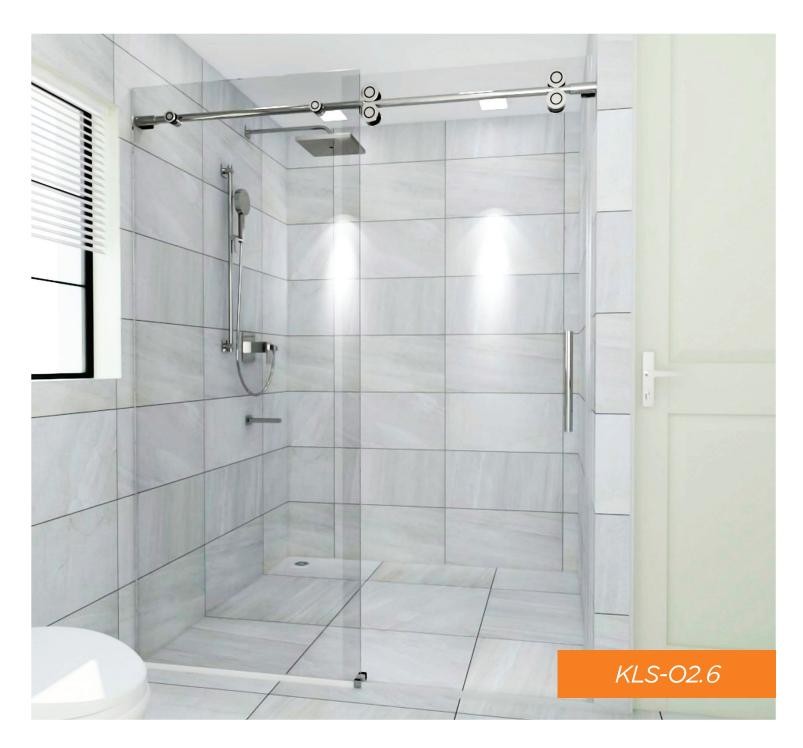

# **OCEANIA DELUXE**

Sliding Shower Door Hardware

2

## **Product Information**

- Premium 304 grade stainless hardware
- For 3/8" (10mm) and 1/2" (12mm) tempered glass
- Easy install for 56 1/2" 60" (1435.1mm 1524mm) wide opening without cutting bar
- Adjustable 2 3/16" (55mm) smooth glide rollers, and anti-lift pins
- Innovative track holders allow you to fabricate glass holes wherever best fit your needs
- Reversible floor guide for left and right hand configurations
- Single sided ladder style handle with knobs, and towel bar (option)
- Three finishes available: Stainless Polished, Stainless Stain, and Matte Black
- Super Easy Install, Easy Adjust, and more durable
- Patented. US Patent 11,492,831

#### Bar height:

Overall height minus 3-5/16"

❖ 60" X 78" (1524mm X 1981mm) opening is illustrated

KLS-02.6 PRODUC