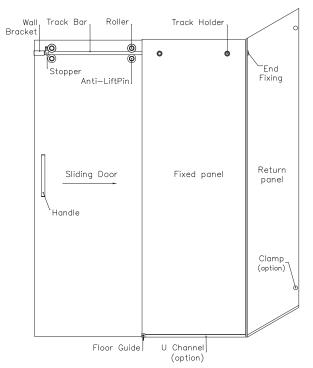

# **Product**

Adjustable Rollers

Anti-Lift Pins

Track Holders

Wall Bracket with Gripper

Wall Bracket with Bumper

Floor Guide

#### **Fixed Panel Width:**

Overall width divided by 2 minus 1/4"

#### **Fixed Panel Height:**

Overall height minus 1/4"

#### **Door Width:**

Overall width divided by 2 plus 1-3/4"

#### **Door Height:**

Overall height minus 3/8"

#### Bar Length:

Overall opening minus 1-3/4"

#### Bar height:

Overall height minus 3-5/16"

❖ 60" X 78" (1524mm X 1981mm) opening is illustrated

KLS-02.6 PRODUC