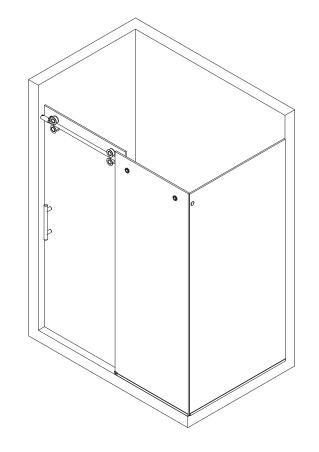

Layout 2-1 Sliding Door, Fixed Panel and 90° Return Panel with a flush pull or a shower handle

Layout 2-2 Sliding Door, Fixed Panel and 90° Return Panel with a towel bar and a flush pull or a shower handle

# LAYOUT & OVERVIEW SKETCHES

Layout 2-3
Sliding Door, Fixed Panel and 90° Return
Panel with a flush pull or a shower handle

Layout 2-4
Sliding Door, Fixed Panel and 90° Return
Panel with a towel bar and a flush pull or
a shower handle