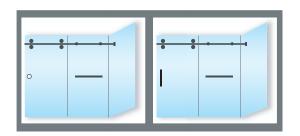

# LAYOUT & OVERVIEW SKETCHES

Layout 1-1
One fixed panel and one sliding glass
door with a flush pull or a shower handle

Layout 1-2
One fixed panel and one sliding glass door with a towel bar and a flush pull or a shower handle

Layout 2-1 Sliding Door, Fixed Panel and 90° Return Panel with a flush pull or a shower handle

Layout 2-2 Sliding Door, Fixed Panel and 90° Return Panel with a towel bar and a flush pull or a shower handle