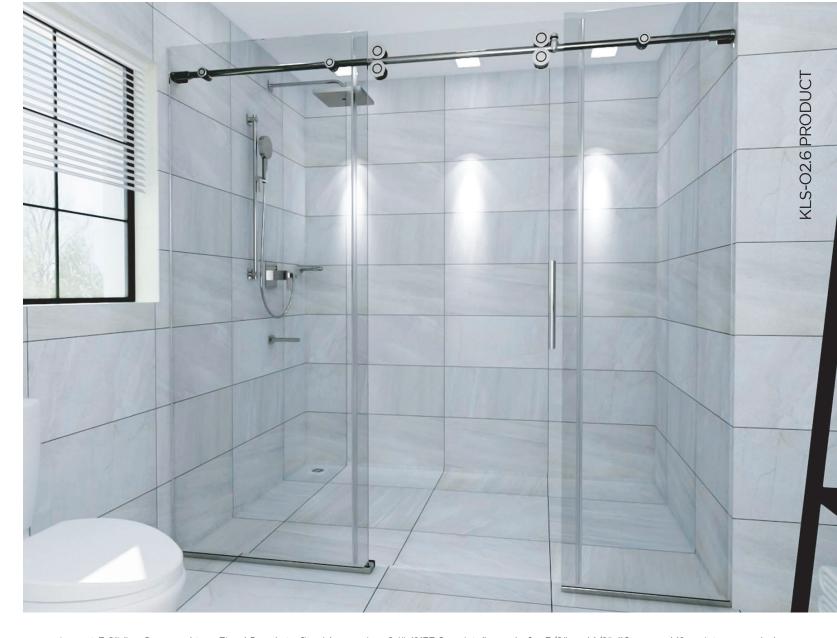

#### Bar height:

Overall height minus 3-5/16"

❖ 60" X 78" (1524mm X 1981mm) opening is illustrated

KLS-02.6 PRODUC