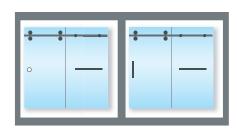

Layout 2-1 Sliding Door, Fixed Panel and 90° Return Panel with a flush pull or a shower handle

Layout 2-2 Sliding Door, Fixed Panel and 90° Return Panel with a towel bar and a flush pull or a shower handle