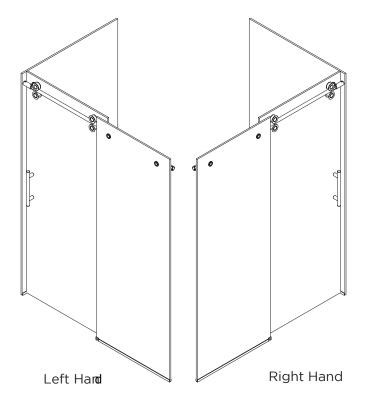

## Standard KD

to fit 56 1/2" to 60" (1435.1mm - 1524mm) wide opening, 84" (2133.6mm) tall panels. For 3/8" and 1/2" (10mm and 12mm) glass.

- 1ea 1" diameter track bar @ 55"(1397mm) length
- 2ea Adjustable Smooth Glide Rollers
- 2ea Anti-Lift Pins with a look as top two rollers
- 2ea Track Holders
- 1ea Wall Bracket with black gripper
- 1ea Wall Bracket with black bumper
- 1ea Floor Guide for 3/8"(10mm) glass. Add a 1/8"(4mm) thick metal washer for 1/2"(12mm) glass

### **Custom KD**

to fit up to 72" (1828.8mm) wide opening, 84" (2133.6mm) tall panels. For 3/8" and 1/2" (10mm and 12mm) glass.

- 1ea 1" diameter track bar @ 72"(1828.8mm) length
- 2ea Adjustable Smooth Glide Rollers
- 2ea Anti-Lift Pins with a look as top two rollers
- 2ea Track Holders
- 1ea Stopper
- 1ea Wall Bracket with black gripper
- 1ea Wall Bracket with black bumper
- 1ea Floor Guide for 3/8"(10mm) glass. Add a 1/8"(4mm) thick metal washer for 1/2"(12mm) glass