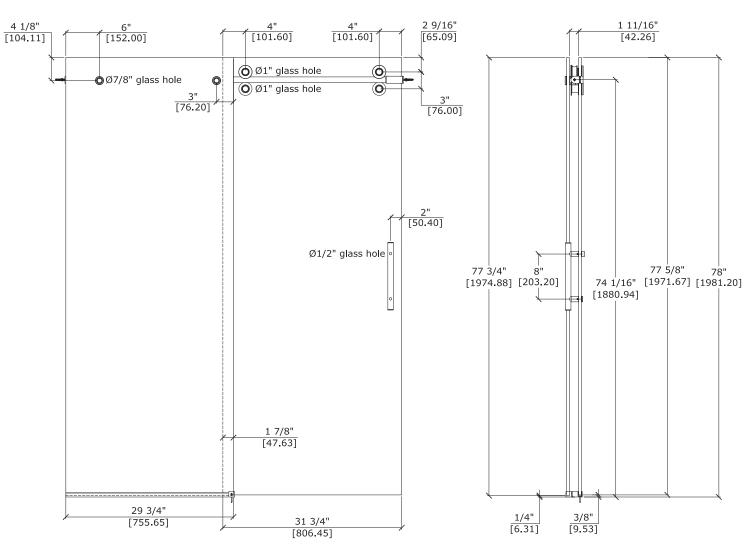

#### **Fixed Panel Width:**

Overall width divided by 2 minus 1/4"

#### **Fixed Panel Height:**

Overall height minus 1/4"

#### **Door Width:**

Overall width divided by 2 plus 1-3/4"

#### **Door Height:**

Overall height minus 3/8"