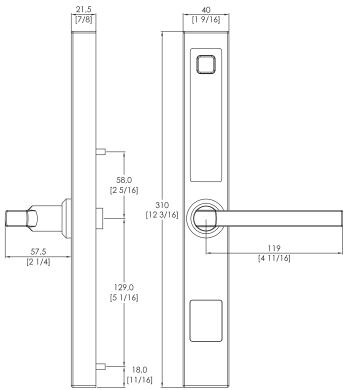

## **Specifications**

• Door Thickness: 38~50mm(1-1/2"~2")

• Weatherproof Protection: IP65

• Environment Temperature: -20°C~65°C

• Moisture: 20%~90% RH

 Power Supply: 4 PCS AA Alkaline Battery (Not Included)