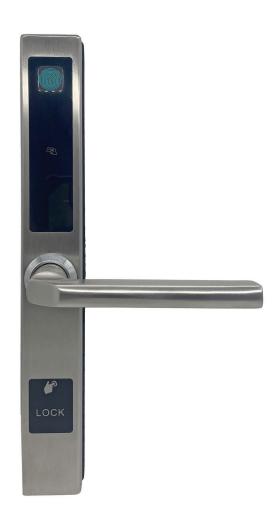

## ELOISA E-Lever Series smart lever handle

## **Features**

For Interior and Exterior\*

• Fingerprint: 100

• Fingerprint + Password + Card: 200

Unlock Method:

Fingerprint+Password+Card+Key+APP

• Emergency Access: Key, USB Port

• Passage Mode/Auto Lock Time Setting