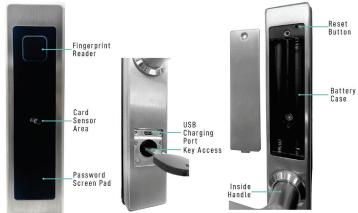

## **Specifications**

• Door Thickness: 38~50mm(1-1/2"~2")

• Weatherproof Protection: IP65

• Environment Temperature: -20°C~65°C

• Moisture: 20%~90% RH

 Power Supply: 4 PCS AA Alkaline Battery (Not Included)

## **Features**

For Interior and Exterior\*

• Fingerprint: 100

• Fingerprint + Password + Card: 200

Unlock Method:

Fingerprint+Password+Card+Key+APP

• Emergency Access: Key, USB Port

• Passage Mode/Auto Lock Time Setting

 Remote Control is available with a Gateway(sold separately)

<sup>\*</sup> The E-lever is an excellent choice for interior and exterior doors that are protected from direct sunlight and rain. For example, it is ideal for use in covered patios, shaded entryways, and other similar areas.