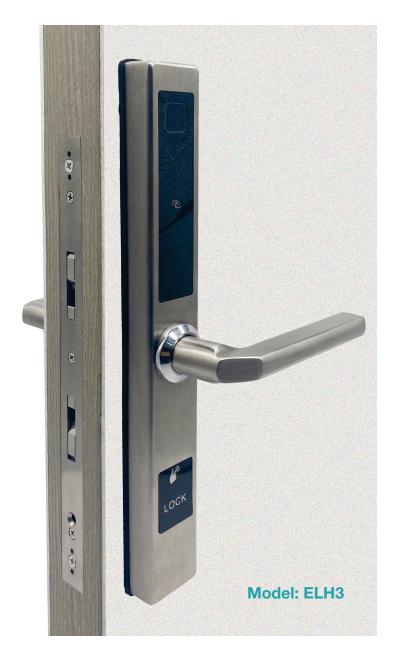

## ELOISA E-Lever Series smart lever handle

## **Specifications**

• Door Thickness: 38~50mm(1-1/2"~2")

• Weatherproof Protection: IP65

• Environment Temperature: -20°C~65°C

• Moisture: 20%~90% RH

 Power Supply: 4 PCS AA Alkaline Battery (Not Included)

• Finish: Brushed Stainless/Black