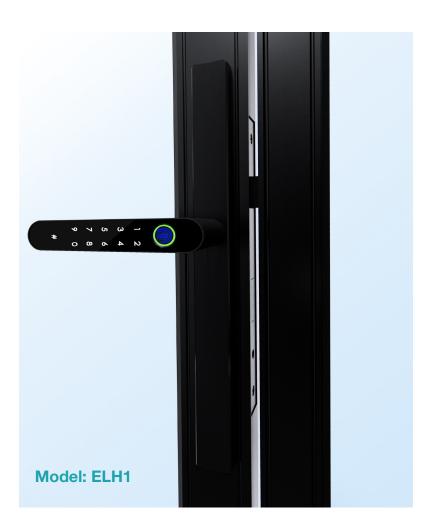

## ELICIA E-Lever Series smart lever handle











APP UNLOCK



## **Specifications**

Door Thickness: 35-55mm(1-3/8"~2-3/16")

• Weatherproof Protection: IP65

• Environment Temperature: -20°C~55°C

• Power Input: Micro USB

 Power Supply: Lithium Rechargeable Battery (Not Included)

• Finish: Matte Black



## **Features**

- For Interior and Exterior\*
- Fingerprint Unlock: 100 Fingerprints
- Password Unlock: 300 Passwords
- Key Unlock: 2 Mechanical Keys
- APP Unlock: Near the lock via Bluetooth
- Emergency USB Charging
- Passage Mode/Auto Lock Settings
- Reversible Installation
- \* The E-lever is an excellent choice for interior and exterior doors that are protected from direct sunlight and rain. For example, it is ideal for use in covered patios, shaded entryways, and other similar areas.