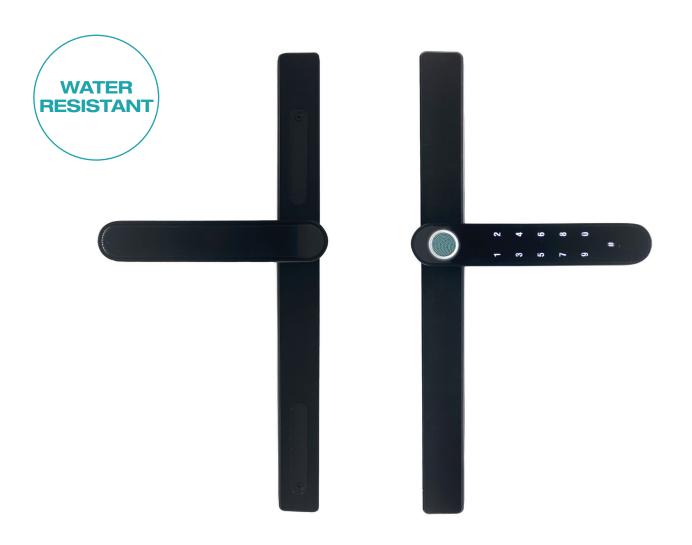

## ELICIA E-Lever Series smart lever handle

APP UNLOCK

## **Specifications**

Door Thickness: 35-55mm(1-3/8"~2-3/16")

• Weatherproof Protection: IP65

• Environment Temperature: -20°C~55°C

• Power Input: Micro USB

 Power Supply: Lithium Rechargeable Battery (Not Included)

• Finish: Matte Black

## **Features**

- For Interior and Exterior\*
- Fingerprint Unlock: 100 Fingerprints
- Password Unlock: 300 Passwords
- Key Unlock: 2 Mechanical Keys
- APP Unlock: Near the lock via Bluetooth
- Emergency USB Charging
- Passage Mode/Auto Lock Settings
- Reversible Installation
- \* The E-lever is an excellent choice for interior and exterior doors that are protected from direct sunlight and rain. For example, it is ideal for use in covered patios, shaded entryways, and other similar areas.