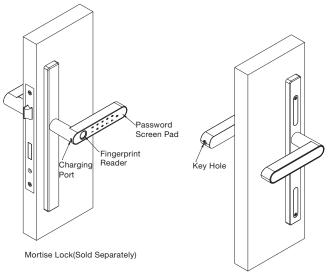

## **Features**

- For Interior and Exterior\*
- Fingerprint Unlock: 100 Fingerprints
- Password Unlock: 300 Passwords
- Key Unlock: 2 Mechanical Keys
- APP Unlock: Near the lock via Bluetooth
- Emergency USB Charging
- Passage Mode/Auto Lock Settings
- Reversible Installation
- \* The E-lever is an excellent choice for interior and exterior doors that are protected from direct sunlight and rain. For example, it is ideal for use in covered patios, shaded entryways, and other similar areas.