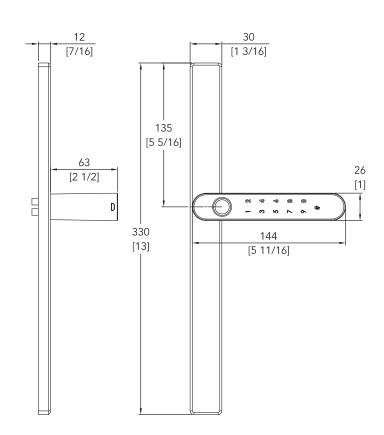

## **Specifications**

Door Thickness: 35-55mm(1-3/8"~2-3/16")

• Weatherproof Protection: IP65

• Environment Temperature: -20°C~55°C

• Power Input: Micro USB

 Power Supply: Lithium Rechargeable Battery (Not Included)