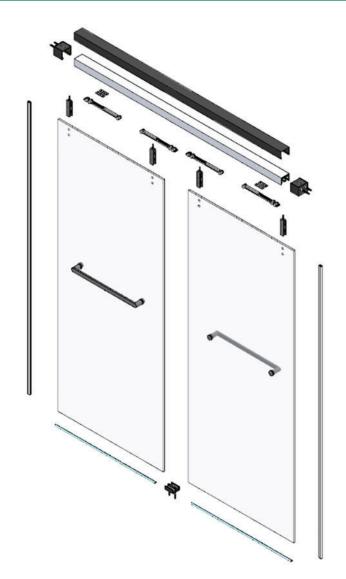

## ATLANTIC Dual Soft Stop FRAMELESS BY-PASS SLIDING SHOWER DOOR



*RSS203* 





A slim header, semi-hidden rollers, and a soft-stop system, creating a space-saving, and safe solution.

The soft-stop system ensures a smooth quiet close every time and prevents doors from slamming shut or bouncing back.



HEADER TRACK

HANGER

DAMPER

WALL FIXING

FLOOR GUIDE

TOWEL BAR







## **OPENING SIZES:**

- Fits openings width between 1406 mm (55-3/8") to 1625 mm (64")
- Finished door height up to 1930 mm (76")
- Threshold/Curb Depth Requirement for installation: 50mm (2")

- 1 ea Aluminum Header Track
- 1 ea Stainless Steel Cladding
- 4 ea Glass Hanger/Roller
- 4 ea Soft Stop Kit/Damper
- 2 ea Wall Fixing
- 1 ea Floor Guide

- 2 ea Towel Bar
- 2 ea Bulb Seal
- 2 ea L Seal with Adhesive Tape
- 1 ea Screws & Plastic Anchors Pack

## Customization available:

Hangers, handles, and towel bars can be changed to a different style upon request.

⋈ info@epcocorp.com

www.epcocorp.com

+1 (323) 451-2688



© Copyright 2023 EPCO Architectural Hardware (USA) Inc. - All rights reserved.