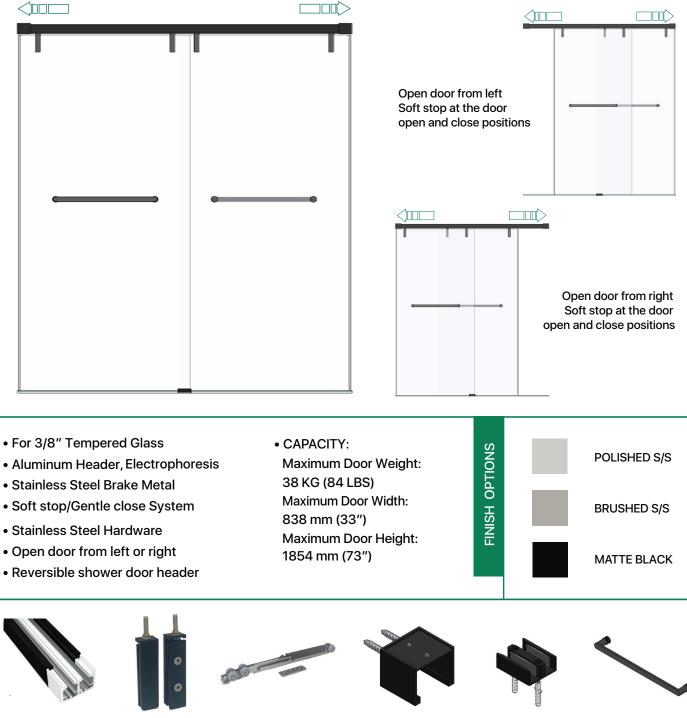

## **OPENING SIZES:**

- Fits openings width between 1406 mm (55-3/8") to 1625 mm (64")
- Finished door height up to 1930 mm (76")
- Threshold/Curb Depth Requirement for installation: 50mm (2")

- 1 ea Aluminum Header Track
- 1 ea Stainless Steel Cladding
- 4 ea Glass Hanger/Roller
- 4 ea Soft Stop Kit/Damper
- 2 ea Wall Fixing
- 1 ea Floor Guide

- 2 ea Towel Bar
- 2 ea Bulb Seal
- 2 ea L Seal with Adhesive Tape
- 1 ea Screws & Plastic Anchors Pack