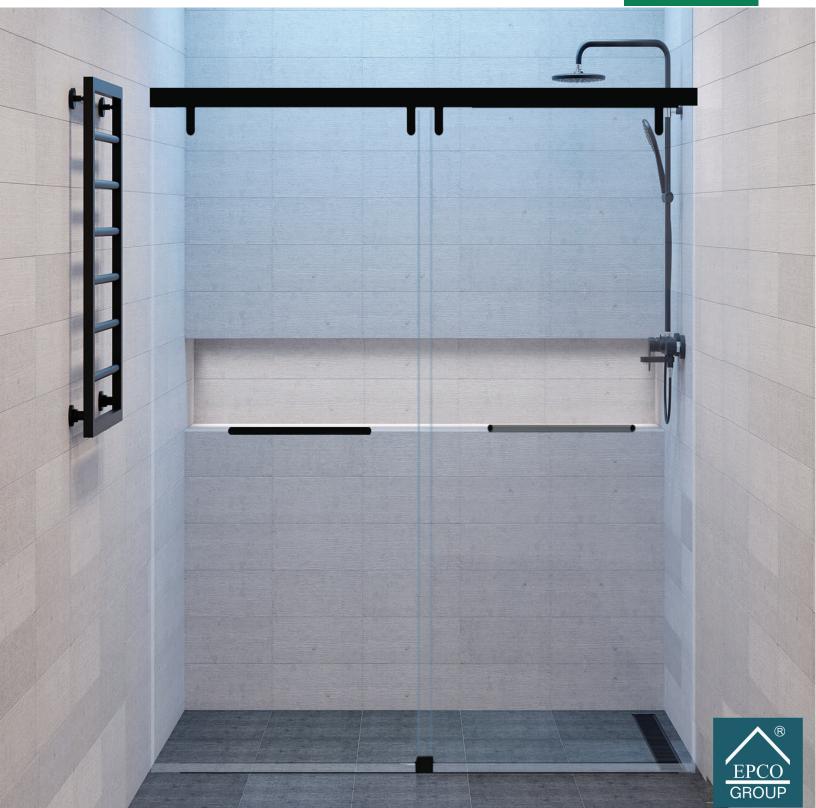

## ATLANTIC Dual Soft Stop FRAMELESS BY-PASS SLIDING SHOWER DOOR

*RSS203* 

A slim header, semi-hidden rollers, and a soft-stop system, creating a space-saving, and safe solution.

The soft-stop system ensures a smooth quiet close every time and prevents doors from slamming shut or bouncing back.