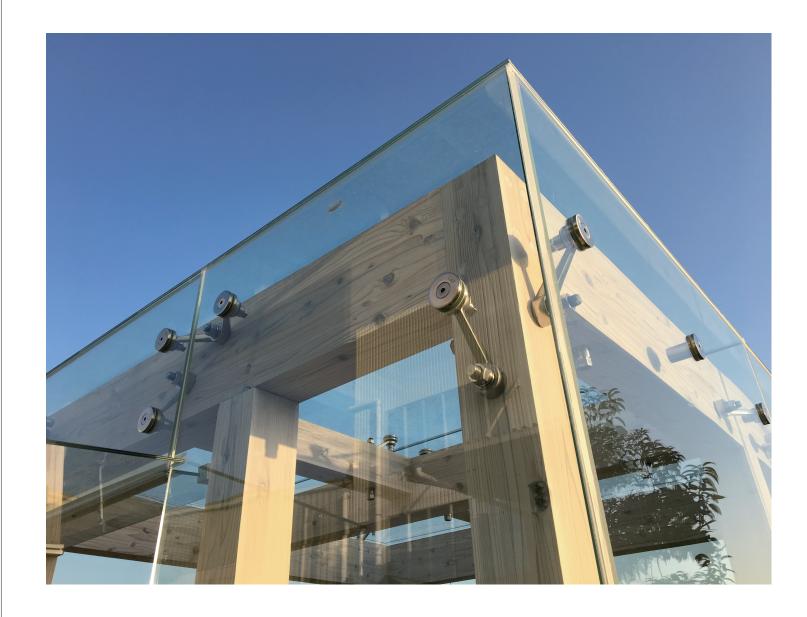

#### **VOLUME 6 - GWSFA SYSTEM**

# **EPCO POINT SUPPORTED SYSTEM**













### **1 Way Glass Connection**



GWSFA - 1

#### **Product Dimensions**





## **1 Way Glass Connection**



GWSFA - 2/1

#### **Product Dimensions**





### **2 Way Glass Connection**



GWSFA - 2

5

#### **Product Dimensions**





### **2 Way Glass Connection**



GWSFA - 4/2/90

#### **Product Dimensions**





### **3 Way Glass Connection**



GWSFA - 3

#### **Product Dimensions**



### **4 Way Glass Connection**



GWSFA - 4

#### **Product Dimensions**





### Reference

#### **Product Information:**

- Material: 316 Grade Stainless Steel
- Glass Thickness: 12mm ~ 38mm
- Bolt Assembly Type: 2.11, 2.3D, 2.3D IG, 2.1, 2.11 and 2.3 IG
- Glass Hole: Required
- Finish: Stainless Polished, Stainless Satin, Dark Bronze, and Matte Black

#### **Product Finishes:**

Stainl