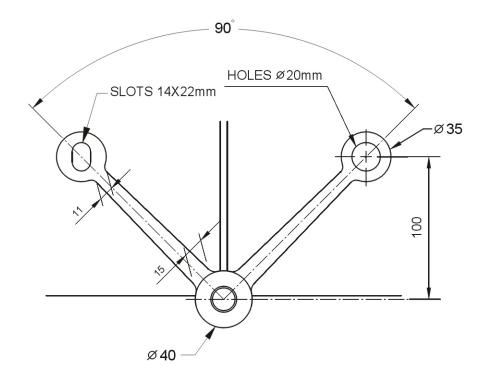

#### **VOLUME 6 - GWSFA SYSTEM**

# **EPCO POINT SUPPORTED SYSTEM**













### **1 Way Glass Connection**



GWSFA - 1

#### **Product Dimensions**





## **1 Way Glass Connection**



GWSFA - 2/1

#### **Product Dimensions**





### **2 Way Glass Connection**



GWSFA - 2

5

#### **Product Dimensions**





### **2 Way Glass Connection**



GWSFA - 4/2/90

#### **Product Dimensions**





### **3 Way Glass Connection**



GWSFA - 3

#### **Product Dimensions**



### **4 Way Glass Connection**



GWSFA - 4

#### **Product Dimensions**





### Reference

#### **Product Information:**

- Material: 316 Grade Stainless Steel
- Glass Thickness: 12mm ~ 38mm
- Bolt Assembly Type: 2.11, 2.3D, 2.3D IG, 2.1, 2.11 and 2.3 IG
- Glass Hole: Required
- Finish: Stainless Polished, Stainless Satin, Dark Bronze, and Matte Black

#### **Product Finishes:**

Stainless Polished (SP)

Dark Bronze (DB)

Stainless Satin (SS)



#### Glass Uses:







Insulating Glass

\*For use with Tempered Glass Only

#### **Product Uses:**



Steel Tube



Steel Pipe



I Beam



Cable Truss

#### **Bolt Assemblies:**



2.11 Flat Head Fixed Bolt Assembly



2.3D CS/OD Articulated Bolt Assembly



2.3D I