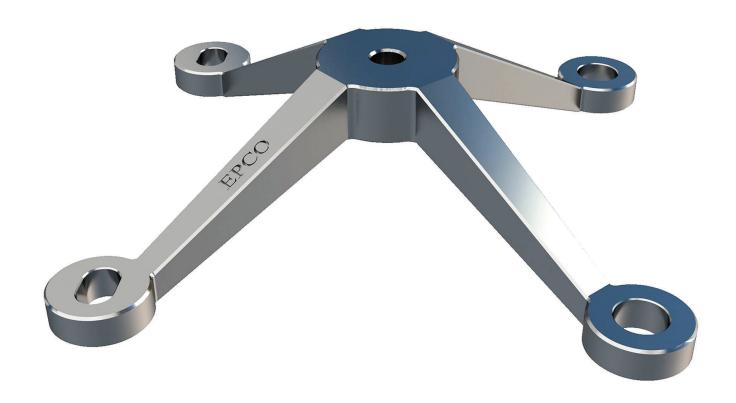

#### **VOLUME 6 - GWSFA SYSTEM**

# **EPCO POINT SUPPORTED SYSTEM**













### **1 Way Glass Connection**



GWSFA - 1

#### **Product Dimensions**





## **1 Way Glass Connection**



GWSFA - 2/1

#### **Product Dimensions**





### **2 Way Glass Connection**



GWSFA - 2

5

#### **Product Dimensions**





### **2 Way Glass Connection**



GWSFA - 4/2/90

#### **Product Dimensions**





### **3 Way Glass Connection**



GWSFA - 3

#### **Product Dimensions**



### **4 Way Glass Connection**



GWSFA - 4

#### **Product Dimensions**





### Reference

#### **Product Information:**

- Material: 316 Grade Stainless Steel
- Glass Thickness: 12mm ~ 38mm
- Bolt Assembly Type: 2.11, 2.3D, 2.3D IG, 2.1, 2.11 and 2.3 IG
- Glass Hole: Required
- Finish: Stainless Polished, Stainless Satin, Dark Bronze, and Matte Black

#### **Product Finishes:**

Stainless Polished (SP)

Dark Bronze (DB)

Stainless Satin (SS)



#### Glass Uses:







Insulating Glass

\*For use with Tempered Glass Only

#### **Product Uses:**



Steel Tube



Steel Pipe



I Beam



Cable Truss

#### **Bolt Assemblies:**



2.11 Flat Head Fixed Bolt Assembly



2.3D CS/OD Articulated Bolt Assembly



2.3D IG CS/OD/IG Articulated Bolt Assembly



2.1 Countersunk Fixed Bolt Assembly



2.3 Countersunk Articulated Bolt