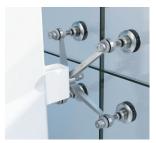

### **2 Way Glass Connection**



GWSFA - 2

5

#### **Product Dimensions**





### **2 Way Glass Connection**



GWSFA - 4/2/90

#### **Product Dimensions**





### **3 Way Glass Connection**



GWSFA - 3

#### **Product Dimensions**



### **4 Way Glass Connection**



GWSFA - 4

#### **Product Dimensions**





### Reference

#### **Product Information:**

- Material: 316 Grade Stainless Steel
- Glass Thickness: 12mm ~ 38mm
- Bolt Assembly Type: 2.11, 2.3D, 2.3D IG, 2.1, 2.11 and 2.3 IG
- Glass Hole: Required
- Finish: Stainless Polished, Stainless Satin, Dark Bronze, and Matte Black

#### **Product Finishes:**

Stainless Polished (SP)

Dark Bronze (DB)

Stainless Satin (SS)



#### Glass Uses:







Insulating Glass

\*For use with Tempered Glass Only

#### **Product Uses:**



Steel Tube



Steel Pipe



I Beam



Cable Truss

#### **Bolt Assemblies:**



2.11 Flat Head Fixed Bolt Assembly



2.3D CS/OD Articulated Bolt Assembly



2.3D IG CS/OD/IG Articulated Bolt Assembly



2.1 Countersunk Fixed Bolt Assembly



2.3 Countersunk Articulated Bolt Assembly



2.3 IG Countersunk/IG Articulated Bolt Assembly

#### **Key Services:**



Design/Conceptual Drawings



3D Molding



Solutions with customers' comments and Meld conditions



Engineering and Calculation



2D/3D Shop Drawings and Detailing



Fabrication Drawings and Part Manufacturing