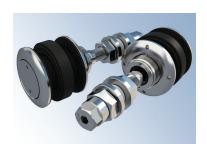

### **2 Way Glass Connection**

GWSFA - 2

5

#### **Bolt Assemblies:**

2.11 Flat Head Fixed Bolt Assembly

2.3D CS/OD Articulated Bolt Assembly

2.3D IG CS/OD/IG Articulated Bolt Assembly

2.1 Countersunk Fixed Bolt Assembly

2.3 Countersunk Articulated Bolt Assembly