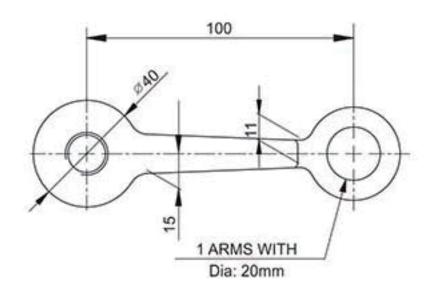

#### **VOLUME 6 - GWSFA SYSTEM**

# **EPCO POINT SUPPORTED SYSTEM**













### **1 Way Glass Connection**



GWSFA - 1

#### **Product Dimensions**





## **1 Way Glass Connection**



GWSFA - 2/1

#### **Product Dimensions**





### **2 Way Glass Connection**



GWSFA - 2

5

#### **Product Dimensions**





### **2 Way Glass Connection**



GWSFA - 4/2/90

#### **Product Dimensions**





### **3 Way Glass Connection**



GWSFA - 3

#### **Product Dimensions**



### **4 Way Glass Connection**



GWSFA - 4

#### **Product Dimensions**





### Reference

#### **Product Information:**

- Material: 316 Grade Stainless Steel
- Glass Thickness: 12mm ~ 38mm
- Bolt Assembly Type: 2.11, 2.3D, 2.3D IG, 2.1, 2.11 and 2.3 IG
- Glass Hole: Required
- Finish: Stainless Polished, Stainless Satin, Dark Bronze, and Matte Black

#### **Product Finishes:**

Stainless Polished (SP)

Dark Bronze (DB)

Stainless Satin (SS)



#### Glass Uses:







I