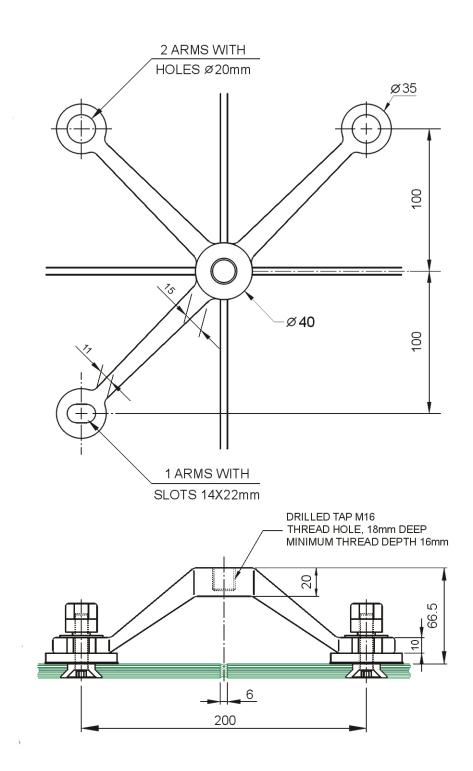

#### **VOLUME 6 - GWSFA SYSTEM**

# **EPCO POINT SUPPORTED SYSTEM**













### **1 Way Glass Connection**



GWSFA - 1

#### **Product Dimensions**





## **1 Way Glass Connection**



GWSFA - 2/1

#### **Product Dimensions**





### **2 Way Glass Connection**



GWSFA - 2

5

#### **Product Dimensions**





### **2 Way Glass Connection**



GWSFA - 4/2/90

#### **Product Dimensions**





### **3 Way Glass Connection**



GWSFA - 3

#### **Product Dimensions**



### **4 Way Glass Connection**



GWSFA - 4

#### **Product Dimensions**





### Reference

#### **Product Information:**

- Material: 316 Grade Stainless Steel
- Glass Thickness: 12mm ~ 38mm
- Bolt Assembly Type: 2.11, 2.3D, 2.3D IG, 2.1, 2.11 and 2.3 IG
- Glass Hole: Required
- Finish: Stainless Polished, Stainless Satin, Dark Bronze, and Matte Black

#### **Product Finishes:**

Stainless Polished (SP)

Dark Bronze (DB)

Stainless Satin (SS)



#### Glass Uses:







Insulating Glass

\*For use with Tempered Glass Only

#### **Product Uses:**



Steel Tube



Steel Pipe



I Beam



Cable Truss

#### **Bolt Assemblies:**



2.11 Flat Head Fixed Bolt Assembly



2.3D CS/OD Articulated Bolt Assembly



2.3D IG CS/OD/IG Articulated Bolt Assembly



2.1 Countersunk Fixed Bolt Assembly