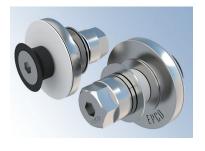

### **3 Way Glass Connection**

GWSFA - 3

#### **Bolt Assemblies:**

2.11 Flat Head Fixed Bolt Assembly

2.3D CS/OD Articulated Bolt Assembly

2.3D IG CS/OD/IG Articulated Bolt Assembly

2.1 Countersunk Fixed Bolt Assembly

2.3 Countersunk Articulated Bolt Assembly