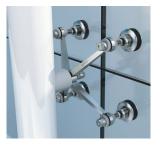

Way Glass Connection**



GWSFA - 2

5

#### **Product Dimensions**





### **2 Way Glass Connection**



GWSFA - 4/2/90

#### **Product Dimensions**





### **3 Way Glass Connection**



GWSFA - 3

#### **Product Dimensions**



### **4 Way Glass Connection**



GWSFA - 4

#### **Product Dimensions**





### Reference

#### **Product Information:**

- Material: 316 Grade Stainless Steel
- Glass Thickness: 12mm ~ 38mm
- Bolt Assembly Type: 2.11, 2.3D, 2.3D IG, 2.1, 2.11 and 2.3 IG
- Glass Hole: Required
- Finish: Stainless Polished, Stainless Satin, Dark Bronze, and Matte Black

#### **Product Finishes:**

Stainless Polished (SP)

Dark Bronze (DB)

Stainless Satin (SS)



#### Glass Uses:







Insulating Glass

\*For use with Tempered Glass Only

#### **Product Uses:**



Steel Tube



Steel Pipe



I Beam



Cable Truss

#### **Bolt Assemblies:**



2.11 Flat Head Fixed Bolt Assembly



2.3D CS/OD Articulated Bolt Assembly



2.3D IG CS/OD/IG Articulated Bolt Assembly



2.1 Countersunk Fixed Bolt Assembly



2.3 Countersunk Articulated Bolt Assembly



2.3 IG Countersunk/IG Articulated Bolt Assembly

#### **Key Services:**



Design/Conceptual Drawings



3D Molding



Solutions with customers' comments and Meld conditions



Engineering and Calculation



2D/3D Shop Drawings and Detailing



Fabrication Drawings and Part Manufacturing