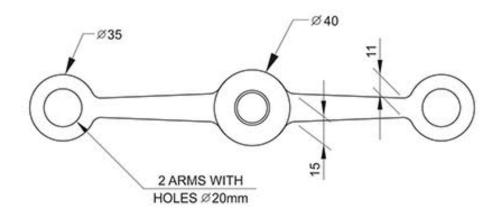

#### **VOLUME 6 - GWSFA SYSTEM**

# **EPCO POINT SUPPORTED SYSTEM**













### **1 Way Glass Connection**



GWSFA - 1

#### **Product Dimensions**





## **1 Way Glass Connection**



GWSFA - 2/1

#### **Product Dimensions**





### **2 Way Glass Connection**



GWSFA - 2

5

#### **Product Dimensions**





### **2 Way Glass Connection**



GWSFA - 4/2/90

#### **Product Dimensions**





### **3 Way Glass Connection**



GWSFA - 3

#### **Product Dimensions**



### **4 Way Glass Connection**



GWSFA - 4

#### **Product Dimensions**





### Reference

#### **Product Information:**

- Material: 316 Grade Stainless Steel
- Glass Thickness: 12mm ~ 38mm
- Bolt Assembly Type: 2.11, 2.3D, 2.3D IG, 2.1, 2.11 and 2.3 IG
- Glass Hole: Required
- Finish: Stainless Polished, Stainless Satin, Dark Bronze, and Matte Black

#### **Product Finishes:**

Stainless Polished (SP)

Dark Bronze (DB)

Stainless Satin (SS)



#### Glass Uses:







Insulating Glass

\*For use with Tempered Glass Only

#### **Product Uses:**



Steel Tube



Steel Pipe



I Beam



Cable Truss

#### **Bolt Assemblies:**



2