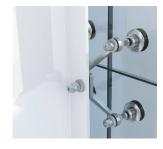

ection**



GWSFA - 2

5

#### **Product Dimensions**





### **2 Way Glass Connection**



GWSFA - 4/2/90

#### **Product Dimensions**





### **3 Way Glass Connection**



GWSFA - 3

#### **Product Dimensions**



### **4 Way Glass Connection**



GWSFA - 4

#### **Product Dimensions**





### Reference

#### **Product Information:**

- Material: 316 Grade Stainless Steel
- Glass Thickness: 12mm ~ 38mm
- Bolt Assembly Type: 2.11, 2.3D, 2.3D IG, 2.1, 2.11 and 2.3 IG
- Glass Hole: Required
- Finish: Stainless Polished, Stainless Satin, Dark Bronze, and Matte Black

#### **Product Finishes:**

Stainless Polished (SP)

Dark Bronze (DB)

Stainless Satin (SS)



#### Glass Uses:







Insulating Glass

\*For use with Tempered Glass Only

#### **Product Uses:**



Steel Tube



Steel Pipe



I Beam



Cable Truss

#### **Bolt Assemblies:**



2.11 Flat Head Fixed Bolt Assembly



2.3D CS/OD Articulated Bolt Assembly



2.3D IG CS/OD/IG Articulated Bolt Assembly



2.1 Countersunk Fixed Bolt Assembly



2.3 Countersunk Articulated Bolt Assembly



2.3 IG Countersunk/IG Articulated Bolt Assembly

#### **Key Services:**



Design/Conceptual Drawings



3D Molding



Solutions with customers' comments and Meld conditions



Engineering and Calculation



2D/3D Shop Drawings and Detailing



Fabrication Drawings and Part Manufacturing