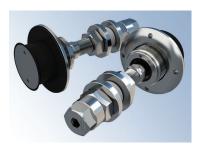

### **4 Way Glass Connection**

GWSFA - 4

#### **Bolt Assemblies:**

2.11 Flat Head Fixed Bolt Assembly

2.3D CS/OD Articulated Bolt Assembly

2.3D IG CS/OD/IG Articulated Bolt Assembly

2.1 Countersunk Fixed Bolt Assembly

2.3 Countersunk Articulated Bolt Assembly