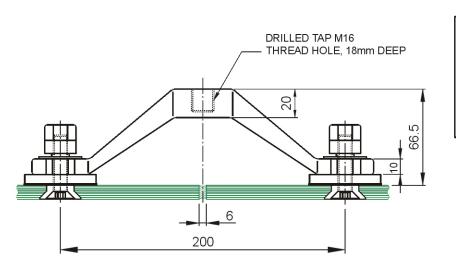

#### **VOLUME 6 - GWSFA SYSTEM**

# **EPCO POINT SUPPORTED SYSTEM**













### **1 Way Glass Connection**



GWSFA - 1

#### **Product Dimensions**





## **1 Way Glass Connection**



GWSFA - 2/1

#### **Product Dimensions**





### **2 Way Glass Connection**



GWSFA - 2

5

#### **Product Dimensions**





### **2 Way Glass Connection**



GWSFA - 4/2/90

#### **Product Dimensions**





### **3 Way Glass Connection**



GWSFA - 3

#### **Product Dimensions**



### **4 Way Glass Connection**



GWSFA - 4

#### **Product Dimensions**





### Reference

#### **Product Information:**

- Material: 316 Grade Stainless Steel
- Glass Thickness: 12mm ~ 38mm
- Bolt Assembly Type: 2.11, 2.3D, 2.3D IG, 2.1, 2.11 and 2.3 IG
- Glass Hole: Required
- Finish: Stainless Polished, Stainless Satin, Dark Bronze, and Matte Black

#### **Product Finishes:**

Stainless Polished (SP)

Dark Bronze (DB)

Stainless Satin (SS)



#### Glass Uses:







Insulating Glass

\*For use with Tempered Glass Only

#### **Product Uses:**



Steel Tube



Steel Pipe



I Beam



Cable Truss

#### **Bolt Assemblies:**



2.11 Flat Head Fixed Bolt Assembly



2.3D CS/OD Articulated Bolt Assembly



2.3D IG