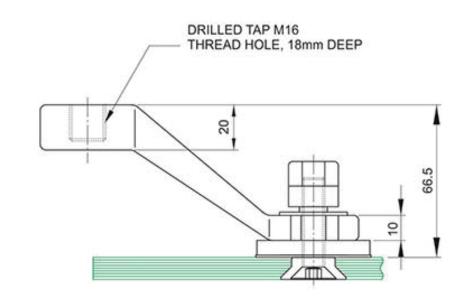

#### **VOLUME 6 - GWSFA SYSTEM**

# **EPCO POINT SUPPORTED SYSTEM**













### **1 Way Glass Connection**



GWSFA - 1

#### **Product Dimensions**





## **1 Way Glass Connection**



GWSFA - 2/1

#### **Product Dimensions**





### **2 Way Glass Connection**



GWSFA - 2

5

#### **Product Dimensions**





### **2 Way Glass Connection**



GWSFA - 4/2/90

#### **Product Dimensions**





### **3 Way Glass Connection**



GWSFA - 3

#### **Product Dimensions**



### **4 Way Glass Connection**



GWSFA - 4

#### **Product Dimensions**





### Reference

#### **Product Information:**

- Material: 316 Grade Stainless Steel
- Glass Thickness: 12mm ~ 38mm
- Bolt Assembly Type: 2.11, 2.3D, 2.3D IG, 2.1, 2.11 and 2.3 IG
- Glass Hole: Required
- Finish: Stainless Polished, Stainless Satin, Dark Bronze, and Matte Black

#### **Product Finishes:**

Stainless Polished (SP)

Dark Bronze (DB)

Stainless Satin (SS)



#### Glass Uses:







Insulating Glass

\*For use with Tempered Glass Only

#### **Product Uses:**



St