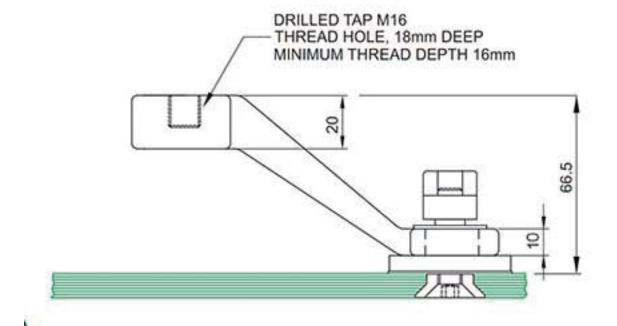

#### **VOLUME 6 - GWSFA SYSTEM**

# **EPCO POINT SUPPORTED SYSTEM**













### **1 Way Glass Connection**



GWSFA - 1

#### **Product Dimensions**





## **1 Way Glass Connection**



GWSFA - 2/1

#### **Product Dimensions**





### **2 Way Glass Connection**



GWSFA - 2

5

#### **Product Dimensions**





### **2 Way Glass Connection**



GWSFA - 4/2/90

#### **Product Dimensions**





### **3 Way Glass Connection**



GWSFA - 3

#### **Product Dimensions**



### **4 Way Glass Connection**



GWSFA - 4

#### **Product Dimensions**





### Reference

#### **Product Information:**

- Material: 316 Grade Stainless Steel
- Glass Thickness: 12mm ~ 38mm
- Bolt Assembly Type: 2.11, 2.3D, 2.3D IG, 2.1, 2.11 and 2.3 IG
- Glass Hole: Required
- Finish: Stainless Polished, Stainless Satin, Dark Bronze, and Matte Black

#### **Product Finishes:**

Stainless Polished (SP)

Dark Bronze (DB)

Stainless Satin (SS)



#### Glass Uses:







Ins