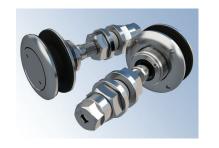

### **1 Way Glass Connection**

GWSFA - 1

#### **Bolt Assemblies:**

2.11 Flat Head Fixed Bolt Assembly

2.3D CS/OD Articulated Bolt Assembly

2.3D IG CS/OD/IG Articulated Bolt Assembly

2.1 Countersunk Fixed Bolt Assembly

2.3 Countersunk Articulated Bolt Assembly