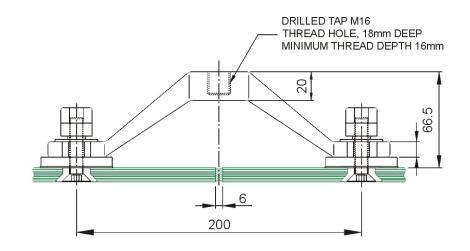

#### **VOLUME 6 - GWSFA SYSTEM**

# **EPCO POINT SUPPORTED SYSTEM**













### **1 Way Glass Connection**



GWSFA - 1

#### **Product Dimensions**





## **1 Way Glass Connection**



GWSFA - 2/1

#### **Product Dimensions**





### **2 Way Glass Connection**



GWSFA - 2

5

#### **Product Dimensions**





### **2 Way Glass Connection**



GWSFA - 4/2/90

#### **Product Dimensions**





### **3 Way Glass Connection**



GWSFA - 3

#### **Product Dimensions**



### **4 Way Glass Connection**



GWSFA - 4

#### **Product Dimensions**





### Reference

#### **Product Information:**

- Material: 316 Grade Stainless Steel
- Glass Thickness: 12mm ~ 38mm
- Bolt Assembly Type: 2.11, 2.3D, 2.3D IG, 2.1, 2.11 and 2.3 IG
- Glass Hole: Required
- Finish: Stainless Polished, Stainless Satin, Dark Bronze, and Matte Black

#### **Product Finishes:**

Stainless Polished (SP)

Dark Bronze (DB)

Stainless Satin (SS)



#### Glass Uses:







Insulating Glass

\*For use with Tempered Glass Only

#### **Product Uses:**



Steel Tube



Steel Pipe



I Beam



Cable Truss

#### **Bolt Assemblies:**



2.11 Flat Head Fixed Bolt Assembly



2.3D CS/OD Articulated Bolt Assembly



2.3D IG CS/OD/IG Articulated Bolt Assembly



2.1 Countersunk Fixed Bolt Assembly



2.3 Countersunk Articulated Bolt Assembly



2.3 IG Countersunk/IG Articulate