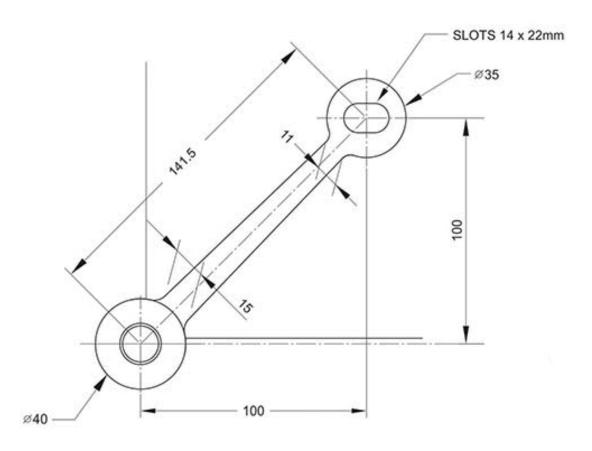

#### **VOLUME 6 - GWSFA SYSTEM**

# **EPCO POINT SUPPORTED SYSTEM**













### **1 Way Glass Connection**



GWSFA - 1

#### **Product Dimensions**





## **1 Way Glass Connection**



GWSFA - 2/1

#### **Product Dimensions**





### **2 Way Glass Connection**



GWSFA - 2

5

#### **Product Dimensions**





### **2 Way Glass Connection**



GWSFA - 4/2/90

#### **Product Dimensions**





### **3 Way Glass Connection**



GWSFA - 3

#### **Product Dimensions**



### **4 Way Glass Connection**



GWSFA - 4

#### **Product Dimensions**





### Reference

#### **Product Information:**

- Material: 316 Grade Stainless Steel
- Glass Thickness: 12mm ~ 38mm
- Bolt Assembly Type: 2.11, 2.3D, 2.3D IG, 2.1, 2.11 and 2.3 IG
- Glass Hole: Required
- Finish: Stainless Polished, Stainless Satin, Dark Bronze, and Matte Black

#### **Product Finishes:**

Stainless Polished (SP)

Dark Bronze (DB)

Stainless Satin (SS)



#### Glass Uses:







Insulating Glass

\*For use with Tempered Glass Only

#### **Product Uses:**