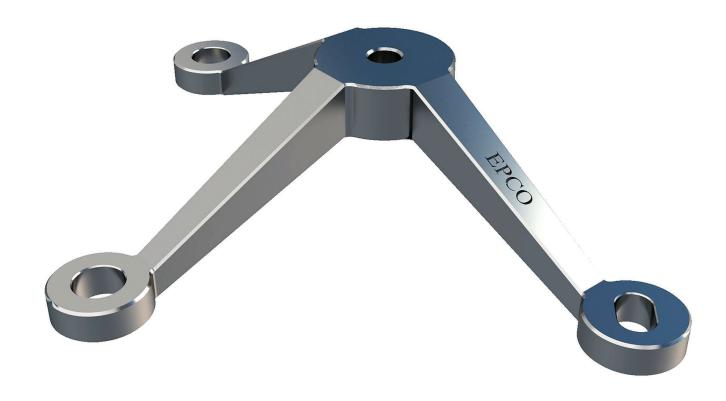

#### **VOLUME 6 - GWSFA SYSTEM**

# **EPCO POINT SUPPORTED SYSTEM**













### **1 Way Glass Connection**



GWSFA - 1

#### **Product Dimensions**





## **1 Way Glass Connection**



GWSFA - 2/1

#### **Product Dimensions**





### **2 Way Glass Connection**



GWSFA - 2

5

#### **Product Dimensions**





### **2 Way Glass Connection**



GWSFA - 4/2/90

#### **Product Dimensions**





### **3 Way Glass Connection**



GWSFA - 3

#### **Product Dimensions**



### **4 Way Glass Connection**



GWSFA - 4

#### **Product Dimensions**





### Reference

#### **Product Information:**

- Material: 316 Grade Stainless Steel
- Glass Thickness: 12mm ~ 38mm
- Bolt Assembly Type: 2.11, 2.3D, 2.3D IG, 2.1, 2.11 and 2.3 IG
- Glass Hole: Required
- Finish: Stainless Polished, Stainless Satin, Dark Bronze, and Matte Black

#### **Product Finishes:**

Stainless Polished (SP)

Dark Bronze (DB)

Stainless Satin (SS)



#### Glass Uses:







Insulating Glass

\*For use with Tempered Glass Only

#### **Product Uses:**



Steel Tube



Steel Pipe



I Beam



Cable Truss

#### **Bolt Assemblies:**



2.11 Flat Head Fixed Bolt Assembly



2.3D CS/OD Articulated Bolt Assembly



2.3D IG CS/OD/IG Articulated Bolt Assembly