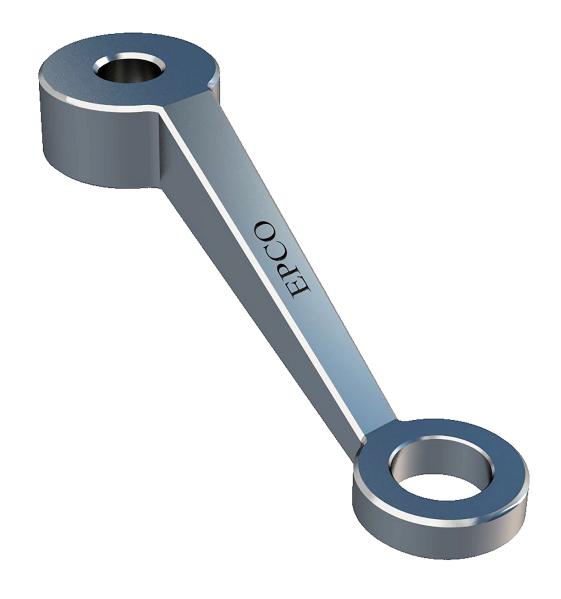

#### **VOLUME 6 - GWSFA SYSTEM**

# **EPCO POINT SUPPORTED SYSTEM**













### **1 Way Glass Connection**



GWSFA - 1

#### **Product Dimensions**





## **1 Way Glass Connection**



GWSFA - 2/1

#### **Product Dimensions**





### **2 Way Glass Connection**



GWSFA - 2

5

#### **Product Dimensions**





### **2 Way Glass Connection**



GWSFA - 4/2/90

#### **Product Dimensions**





### **3 Way Glass Connection**



GWSFA - 3

#### **Product Dimensions**



### **4 Way Glass Connection**



GWSFA - 4

#### **Product Dimensions**





### Reference

#### **Product Information:**

- Material: 316 Grade Stainless Steel
- Glass Thickness: 12mm ~ 38mm
- Bolt Assembly Type: 2.11, 2.3D, 2.3D IG, 2.1, 2.11 and 2.3 IG
- Glass Hole: Required
- Finish: Stainless Polished, Stainless Satin, Dark Bronze, and Matte Black

#### **Product Finishes:**

Stainless Polished (SP)

Dark Bronze (DB)

Stainle