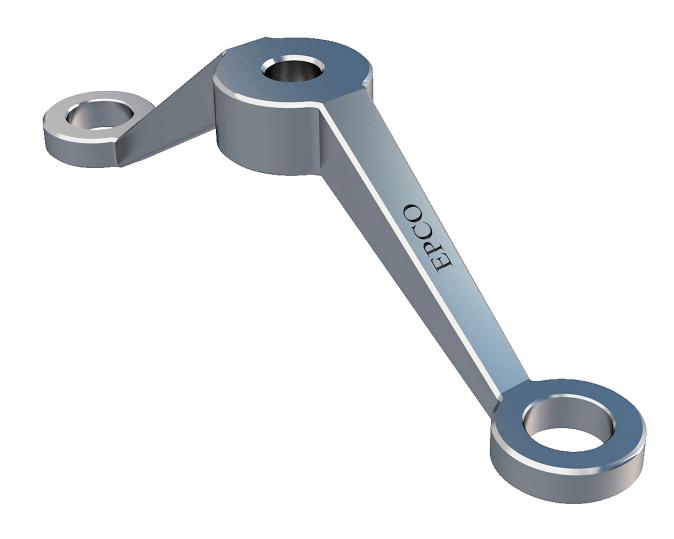

#### **VOLUME 6 - GWSFA SYSTEM**

# **EPCO POINT SUPPORTED SYSTEM**













### **1 Way Glass Connection**



GWSFA - 1

#### **Product Dimensions**





## **1 Way Glass Connection**



GWSFA - 2/1

#### **Product Dimensions**





### **2 Way Glass Connection**



GWSFA - 2

5

#### **Product Dimensions**





### **2 Way Glass Connection**



GWSFA - 4/2/90

#### **Product Dimensions**





### **3 Way Glass Connection**



GWSFA - 3

#### **Product Dimensions**



### **4 Way Glass Connection**



GWSFA - 4

#### **Product Dimensions**





### Reference

#### **Product Information:**

- Material: 316 Grade Stainless Steel
- Glass Thickness: 12mm ~ 38mm
- Bolt Assembly Type: 2.11, 2.3D, 2.3D IG, 2.1, 2.11 and 2.3 IG
- Glass Hole: Required
- Finish: Stainless Polished, Stainless Satin, Dark Bronze, and Matte Black

#### **Product Finishes:**

Stainless Polished (SP)

Dark Bronze (DB)

Stainless Satin (SS)



#### Glass Uses:







Insulating Glass

\*For use with Tempered Glass Only

#### **Product Uses:**



Steel Tube



Steel Pipe



I Beam