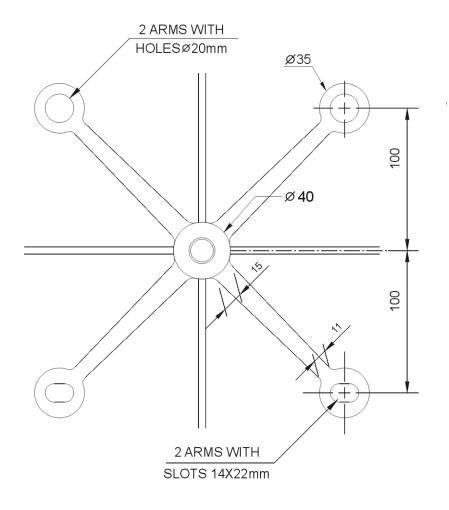

#### **VOLUME 6 - GWSFA SYSTEM**

# **EPCO POINT SUPPORTED SYSTEM**













### **1 Way Glass Connection**



GWSFA - 1

#### **Product Dimensions**





## **1 Way Glass Connection**



GWSFA - 2/1

#### **Product Dimensions**





### **2 Way Glass Connection**



GWSFA - 2

5

#### **Product Dimensions**





### **2 Way Glass Connection**



GWSFA - 4/2/90

#### **Product Dimensions**





### **3 Way Glass Connection**



GWSFA - 3

#### **Product Dimensions**



### **4 Way Glass Connection**



GWSFA - 4

#### **Product Dimensions**





### Reference

#### **Product Information:**

- Material: 316 Grade Stainless Steel
- Glass Thickness: 12mm ~ 38mm
- Bolt Assembly Type: 2.11, 2.3D, 2.3D IG, 2.1, 2.11 and 2.3 IG
- Glass Hole: Required
- Finish: Stainless Polished, Stainless Satin, Dark Bronze, and Matte Black

#### **Product Finishes:**

Stainless Polished (SP)

Dark Bronze (DB)

Stainless Satin (SS)



#### Glass Uses:







Insulating Glass

\*For use with Tempered Glass Only

#### **Product Uses:**



Steel Tube



Steel Pipe



I Beam



Cable Truss

#### **Bolt Assemblies:**



2.11 Flat Head Fixed Bolt Assembly



2.3D CS/OD Articulated Bolt Assembly



2.3D IG CS/OD/IG Articulated Bolt Assembly



2.1 Countersunk Fixed Bolt Assembly



2.3 Countersunk Articulated Bolt Assembly



2.3 IG Countersunk/IG Articula