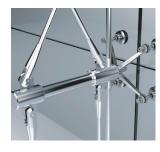

GWSFA - 2

5

#### **Product Dimensions**





### **2 Way Glass Connection**



GWSFA - 4/2/90

#### **Product Dimensions**





### **3 Way Glass Connection**



GWSFA - 3

#### **Product Dimensions**



### **4 Way Glass Connection**



GWSFA - 4

#### **Product Dimensions**





### Reference

#### **Product Information:**

- Material: 316 Grade Stainless Steel
- Glass Thickness: 12mm ~ 38mm
- Bolt Assembly Type: 2.11, 2.3D, 2.3D IG, 2.1, 2.11 and 2.3 IG
- Glass Hole: Required
- Finish: Stainless Polished, Stainless Satin, Dark Bronze, and Matte Black

#### **Product Finishes:**

Stainless Polished (SP)

Dark Bronze (DB)

Stainless Satin (SS)



#### Glass Uses:







Insulating Glass

\*For use with Tempered Glass Only

#### **Product Uses:**



Steel Tube



Steel Pipe



I Beam



Cable Truss

#### **Bolt Assemblies:**



2.11 Flat Head Fixed Bolt Assembly



2.3D CS/OD Articulated Bolt Assembly



2.3D IG CS/OD/IG Articulated Bolt Assembly



2.1 Countersunk Fixed Bolt Assembly



2.3 Countersunk Articulated Bolt Assembly



2.3 IG Countersunk/IG Articulated Bolt Assembly

#### **Key Services:**



Design/Conceptual Drawings



3D Molding



Solutions with customers' comments and Meld conditions



Engineering and Calculation



2D/3D Shop Drawings and Detailing



Fabrication Drawings and Part Manufacturing