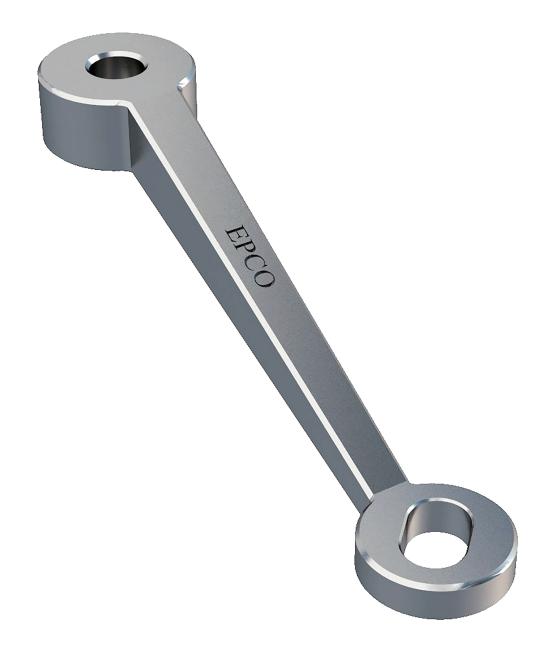

#### **VOLUME 6 - GWSFA SYSTEM**

# **EPCO POINT SUPPORTED SYSTEM**













### **1 Way Glass Connection**



GWSFA - 1

#### **Product Dimensions**





## **1 Way Glass Connection**



GWSFA - 2/1

#### **Product Dimensions**





### **2 Way Glass Connection**



GWSFA - 2

5

#### **Product Dimensions**





### **2 Way Glass Connection**



GWSFA - 4/2/90

#### **Product Dimensions**





### **3 Way Glass Connection**



GWSFA - 3

#### **Product Dimensions**



### **4 Way Glass Connection**



GWSFA - 4

#### **Product Dimensions**





### Reference

#### **Product Information:**

- Material: 316 Grade Stainless Steel
- Glass Thickness: 12mm ~ 38mm
- Bolt Assembly Type: 2.11, 2.3D, 2.3D IG, 2.1, 2.11 and 2.3 IG
- Glass Hole: Required
- Finish: Stainless Polished, Stainless Satin, Dark Bronze, and Matte Black

#### **Product Finishes:**

Stainless Polished (SP)

Dark Bronze (DB)

Stainless Satin (SS)



#### Glass Uses:







Insulating Glass

\*For use with Tem